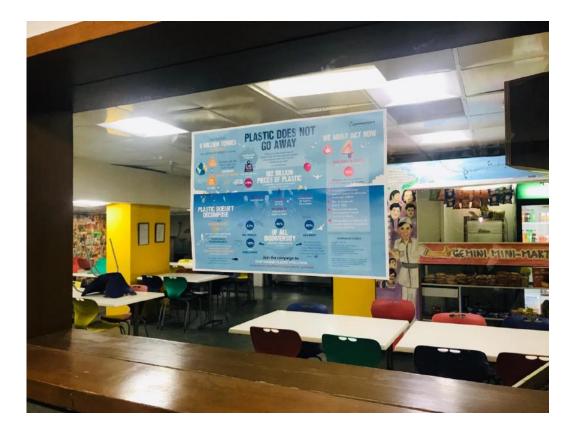

### WORLD ENVIRONMENT DAY

The Park Chennai marks World Environment Day by colouring the earth green, one terrarium at a time!

These pristine saplings give without taking; and make our corner of the world cleaner with every breath.

This terrarium does not need sunlight and can be kept indoors.

TEAM TPHD to bring hope and promise to the generation of the future World Environment Day celebration 3rd to 6th June 2019

It's all about AIR POLLUTION