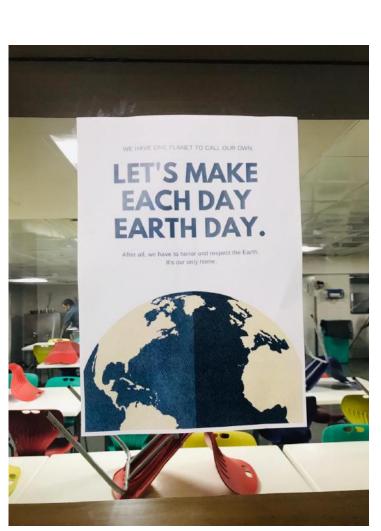

### WORLD ENVIRONMENT DAY

The Park Chennai marks World Environment Day by colouring the earth green, one terrarium at a time!

These pristine saplings give without taking; and make our corner of the world cleaner with every breath.

This terrarium does not need sunlight and can be kept indoors.

TEAM TPHD to bring hope and promise to the generation of the future World Environment Day celebration 3rd to 6th June 2019

It's all about AIR POLLUTION