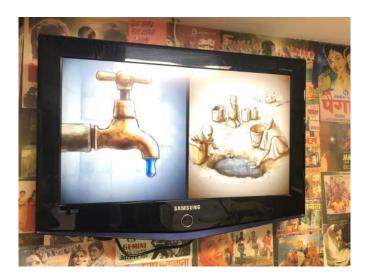

#### **#WorldEnvironmentDay #BeatAirPollution #EveryBreathMatters #AirPollution**.

We can't stop breathing, but we can do something about the quality of air that we breathe. The Park New Delhi took the following actions that will not only save on overheads but also will have incredibly positive far reaching effects on our planet.