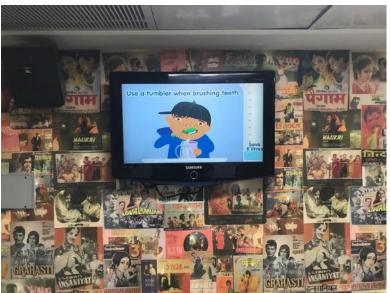

- **Going Digital-** We asked our employees to share their own videos as an initiative showing their love and care for Nature. Best 2 videos were rewarded.
- **The Environment Day March-** The hotel team led by Area General Manager, Mr. Rohit Arora, marched down the Parliament Street reciting the slogans on **#BeatAirPollution** and spreading awareness. After the march, the team had organic breakfast at the i-Smile cafeteria.
- Awareness amongst the employees- The hotel created an environment conducive to the **#BeatAirPollution** theme with displays & posters.
- **Gift a Sapling-** Saplings were gifted to the employees & hotel guests.