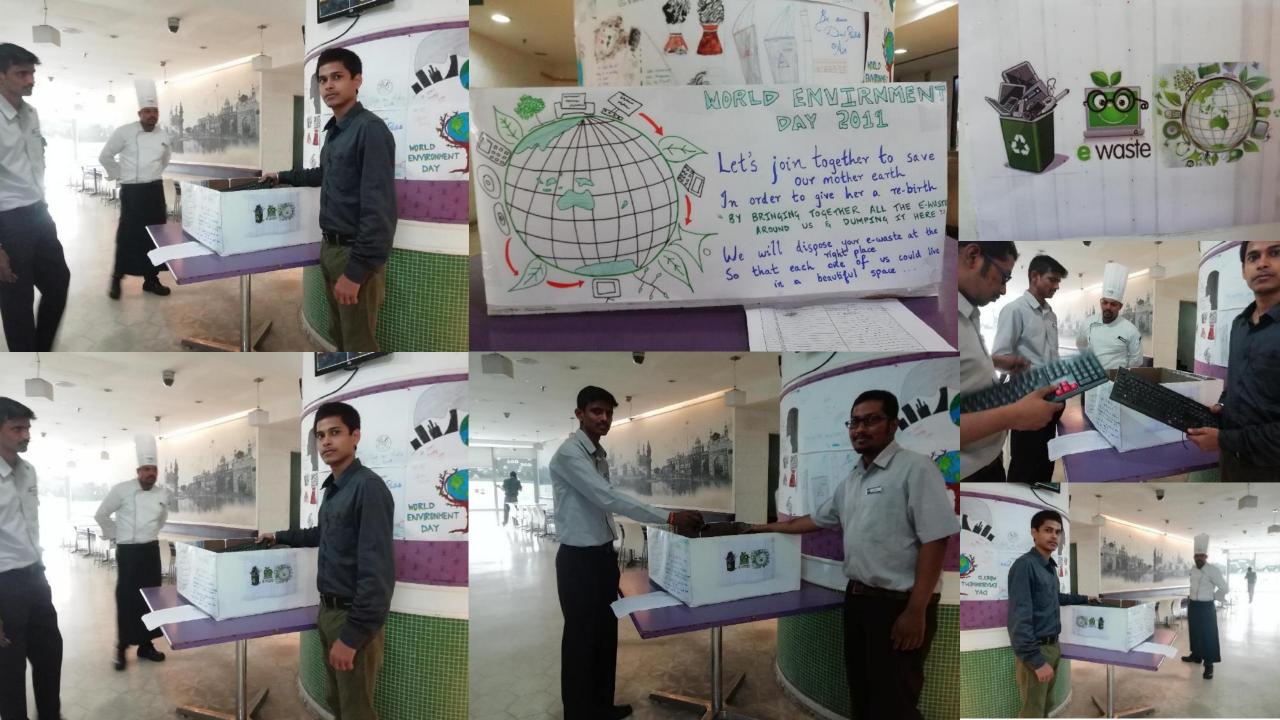

### CELEBRATION OF 22<sup>nd</sup> HAI WORLD ENVIRONMENT DAY 2019 THE PARK NEW DELHI

**The Park Hotels** join the worldwide campaign to **#BeatAirPollution** to effectively combat problems of environmental degradation. On World Environment Day, we pledge to work together to ensure that our future generations breathe clean air.

# WORLD ENVIRONMENT DAY

Celebration of 22<sup>nd</sup> Annual HAI Environment Day