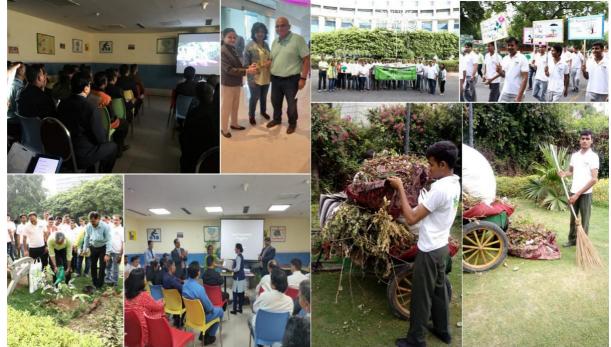

- **Going Digital-** We asked our employees to share their own videos as an initiative showing their love and care for Nature. Best 2 videos were rewarded.
- **The Environment Day March-** The hotel team led by Area General Manager, Mr. Rohit Arora, marched down the Parliament Street reciting the slogans on **#BeatAirPollution** and spreading awareness. After the march, the team had organic breakfast at the i-Smile cafeteria.
- Awareness amongst the employees- The hotel created an environment conducive to the **#BeatAirPollution** theme with displays & posters.
- **Gift a Sapling-** Saplings were gifted to the employees & hotel guests.

- **Tree Plantation-** Trees were planted in the public garden near Hanuman Mandir. These included Lemon (Nimboo), Sapodilla (Chiku), Guava (Amrood), Wood apple (Bael), Tamarind (Imli), Harsingar (Night Jasmine) and other trees.
- **Cleaning-** Surrounding areas of the Hotel were cleaned.
- **Documentary Screening-** Documentary related to environmental issues for the team was screened at staff cafeteria .