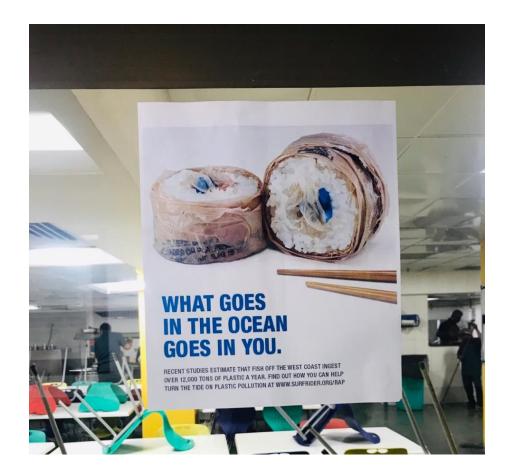

### WORLD ENVIRONMENT DAY

The Park Chennai marks World Environment Day by colouring the earth green, one terrarium at a time!

These pristine saplings give without taking; and make our corner of the world cleaner with every breath.

This terrarium does not need sunlight and can be kept indoors.

TEAM TPHD to bring hope and promise to the generation of the future World Environment Day celebration 3rd to 6th June 2019

It's all about AIR POLLUTION