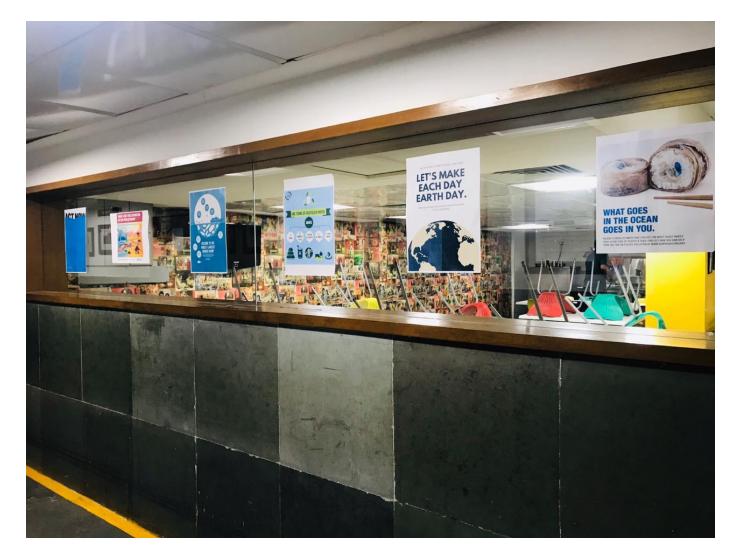

#### **#WorldEnvironmentDay #BeatAirPollution #EveryBreathMatters #AirPollution**.

We can't stop breathing, but we can do something about the quality of air that we breathe. The Park New Delhi took the following actions that will not only save on overheads but also will have incredibly positive far reaching effects on our planet.