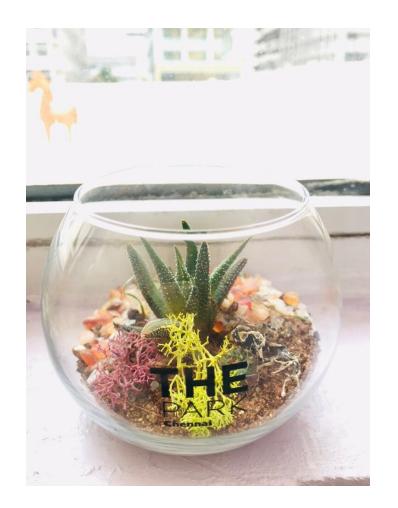

### WORLD ENVIRONMENT DAY

The Park Chennai marks World Environment Day by colouring the earth green, one terrarium at a time!

These pristine saplings give without taking; and make our corner of the world cleaner with every breath.

We hope you shower this terrarium with the same warmth that you have given us all these years.

Here is your chance to nurture mother earth as your own!

Care Tip: Water the terrarium by sprinkling a few drops of water every 2-3 days.

This terrarium does not need sunlight and can be kept indoors.

TEAM TPHD to bring hope and promise to the generation of the future World Environment Day celebration 3rd to 6th June 2019

It's all about AIR POLLUTION