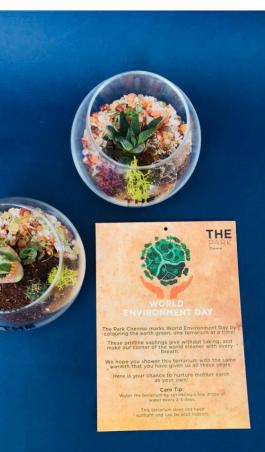

### WORLD ENVIRONMENT DAY

The Park Chennai marks World Environment Day by colouring the earth green, one terrarium at a time!

These pristine saplings give without taking; and make our corner of the world cleaner with every breath.

We hope you shower this terrarium with the same warmth that you have given us all these years.

Here is your chance to nurture mother earth as your own!

Care Tip: Water the terrarium by sprinkling a few drops of water every 2-3 days.

This terrarium does not need sunlight and can be kept indoors.

TEAM TPHD to bring hope and promise to the generation of the future World Environment Day celebration 3rd to 6th June 2019

It's all about AIR POLLUTION