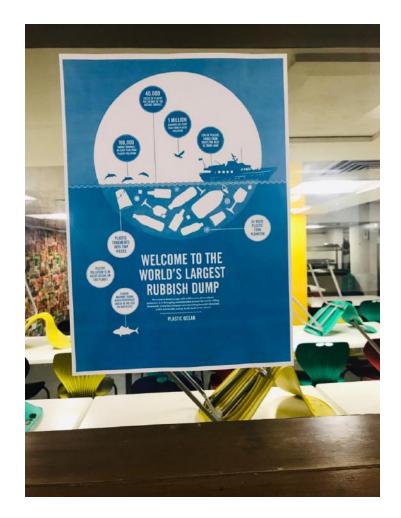

#### **#WorldEnvironmentDay #BeatAirPollution #EveryBreathMatters #AirPollution**.

We can't stop breathing, but we can do something about the quality of air that we breathe. The Park New Delhi took the following actions that will not only save on overheads but also will have incredibly positive far reaching effects on our planet.

This terrarium does not need sunlight and can be kept indoors.

TEAM TPHD to bring hope and promise to the generation of the future World Environment Day celebration 3rd to 6th June 2019

It's all about AIR POLLUTION