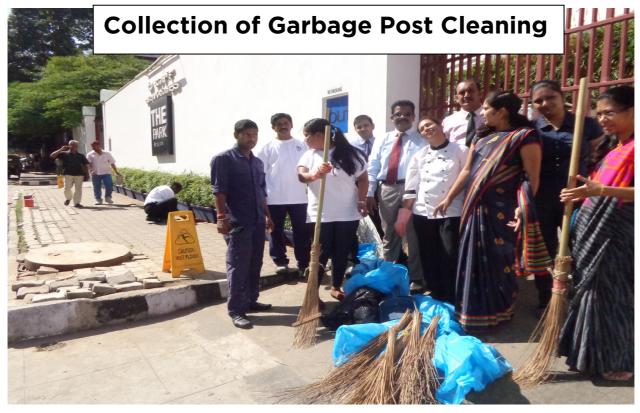

## **Swaach Bharaat Abhiyan**

Date: 1st December 2014

Objective - To inaugurate the cleanliness drive.

Minutes of the cleanliness drive.

- The team of 20 people gathered at the premise at sharp 10.00am.
- The team started cleaning the front area of the hotel and the surroundings.
- Painting work was also done by the team.