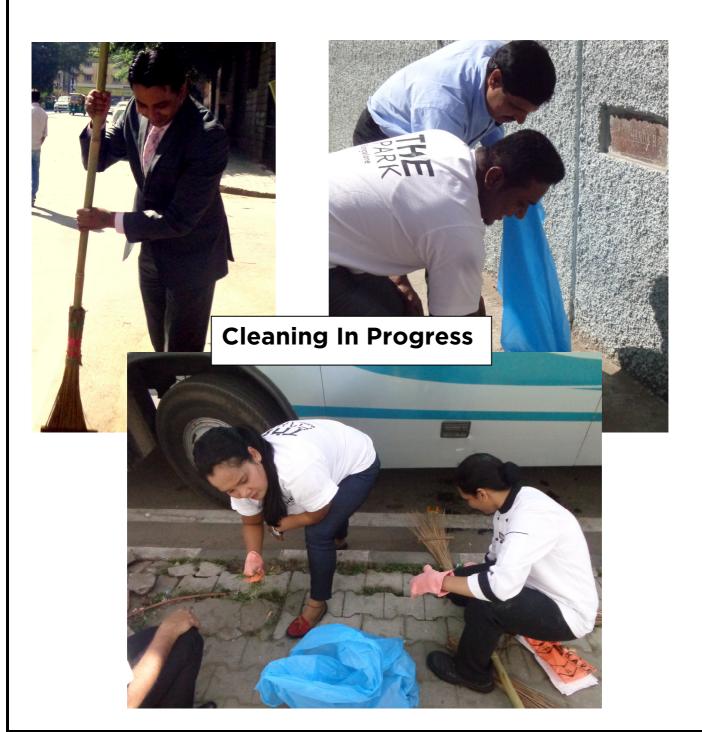

## **Swaach Bharaat Abhiyan**

Date: 1st December 2014

Objective - To inaugurate the cleanliness drive.

Minutes of the cleanliness drive.

- The team of 20 people gathered at the premise at sharp 10.00am.
- The team started cleaning the front area of the hotel and the surroundings.
- Painting work was also done by the team.