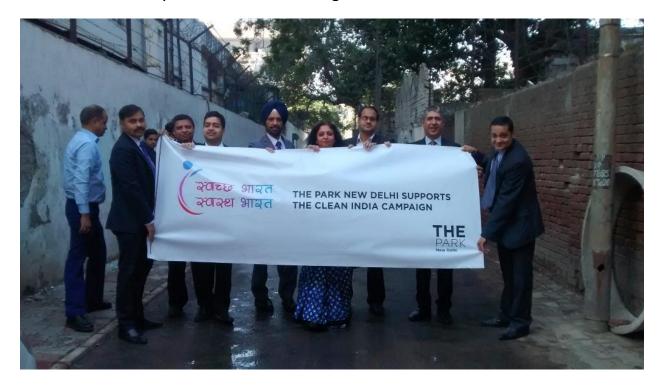

#### THE PARK NEW DELHI

Has adopted 500 m of Hanuman Road Service Lane from hotel exit gate abutting hotel side boundary wall & NDMC Parking Area

## **Swaach Bharaat Abhiyan**

Date: 1st December 2014

Objective - To inaugurate the cleanliness drive.

Minutes of the cleanliness drive.

- The team of 20 people gathered at the premise at sharp 10.00am.
- The team started cleaning the front area of the hotel and the surroundings.
- Painting work was also done by the team.