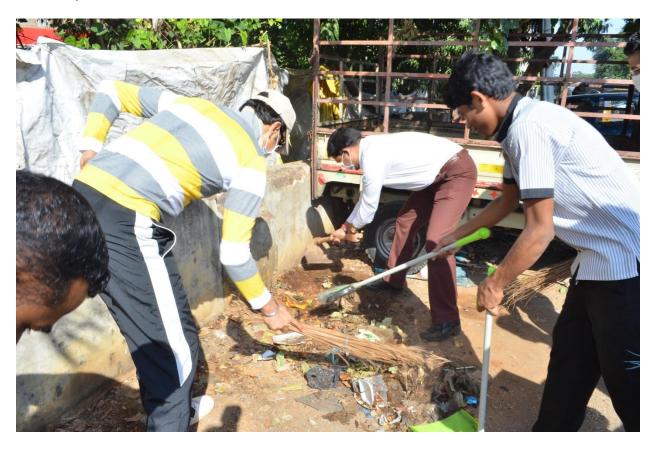

## **Swaach Bharaat Abhiyan**

Date: 1st December 2014

Objective - To inaugurate the cleanliness drive.

Minutes of the cleanliness drive.

- The team of 20 people gathered at the premise at sharp 10.00am.
- The team started cleaning the front area of the hotel and the surroundings.
- Painting work was also done by the team.