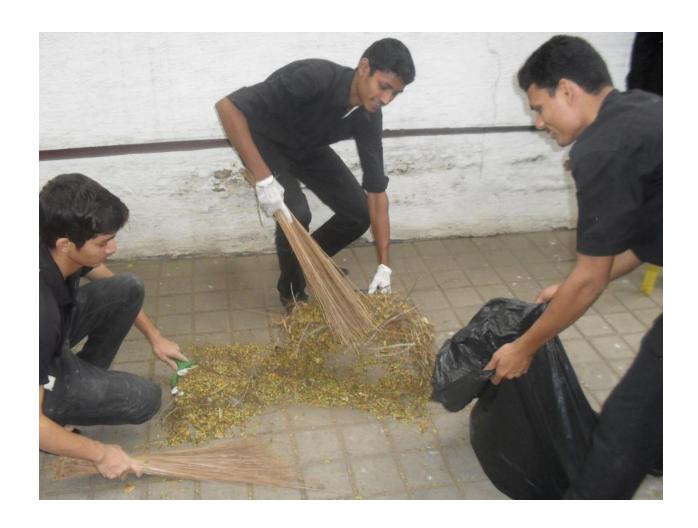

## **Swaach Bharaat Abhiyan**

Date: 1st December 2014

Objective - To inaugurate the cleanliness drive.

Minutes of the cleanliness drive.

- The team of 20 people gathered at the premise at sharp 10.00am.
- The team started cleaning the front area of the hotel and the surroundings.
- Painting work was also done by the team.