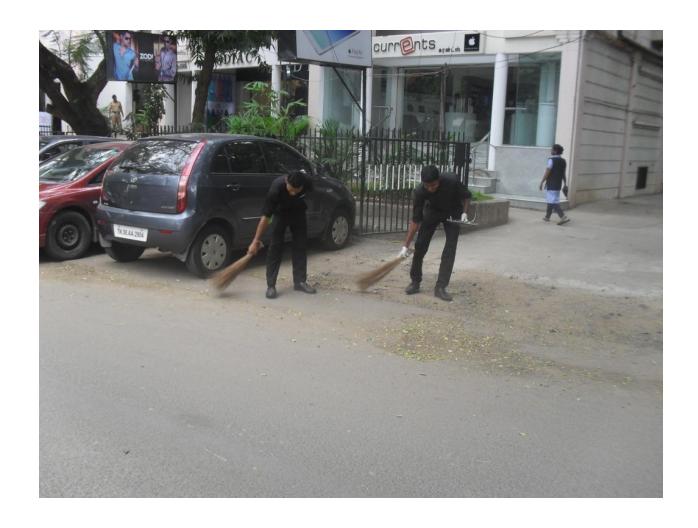

### THE PARK POD CHENNAI

Has adopted 50m of Khadar Nawaz Road - entrance of the Nungambakkam High Road till the Apple Showroom