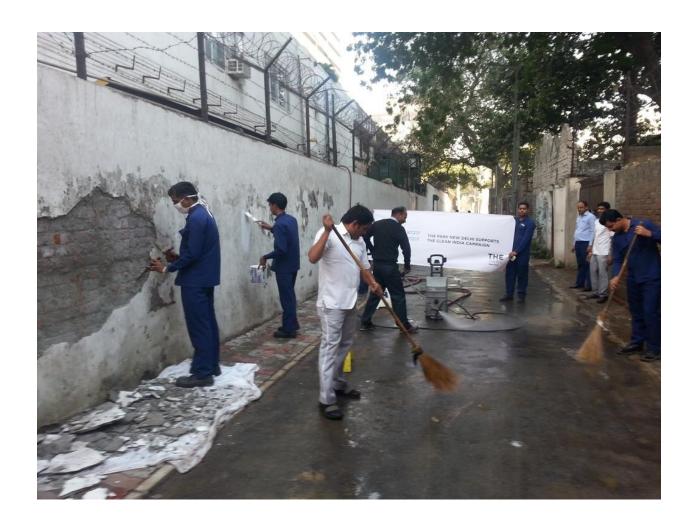

#### THE PARK NEW DELHI

Has adopted 500 m of Hanuman Road Service Lane from hotel exit gate abutting hotel side boundary wall & NDMC Parking Area

## **Swaach Bharaat Abhiyan**

Date: 1st December 2014

Objective - To inaugurate the cleanliness drive.

Minutes of the cleanliness drive.

- The team of 20 people gathered at the premise at sharp 10.00am.
- The team started cleaning the front area of the hotel and the surroundings.
- Painting work was also done by the team.