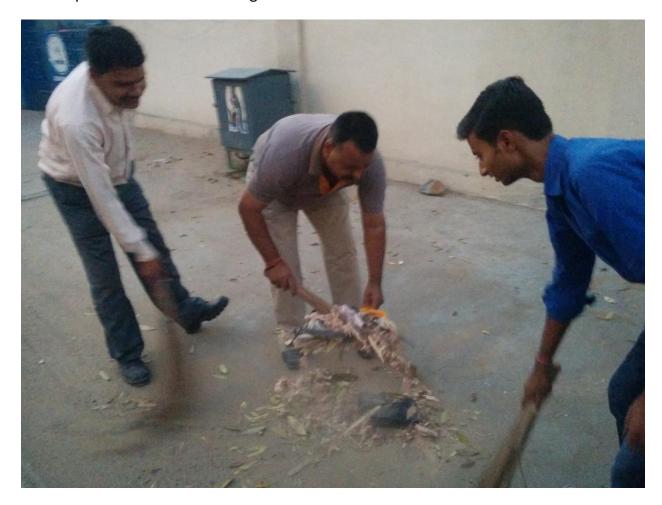

## **Swaach Bharaat Abhiyan**

Date: 1st December 2014

Objective - To inaugurate the cleanliness drive.

Minutes of the cleanliness drive.

- The team of 20 people gathered at the premise at sharp 10.00am.
- The team started cleaning the front area of the hotel and the surroundings.
- Painting work was also done by the team.