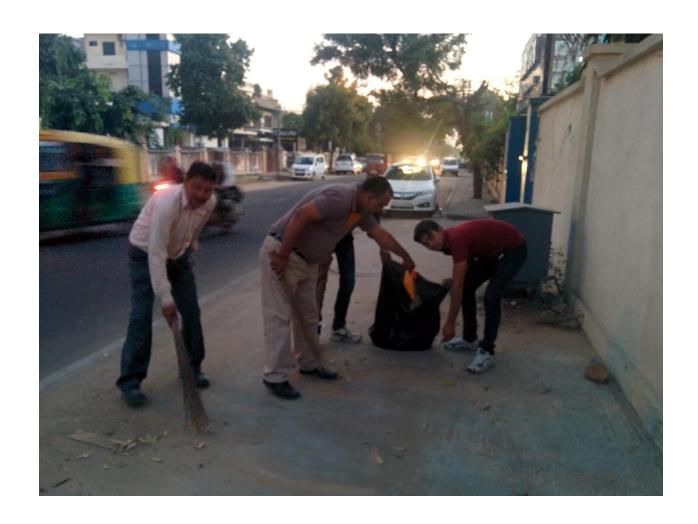

#### THE PARK NEW DELHI

Has adopted 500 m of Hanuman Road Service Lane from hotel exit gate abutting hotel side boundary wall & NDMC Parking Area