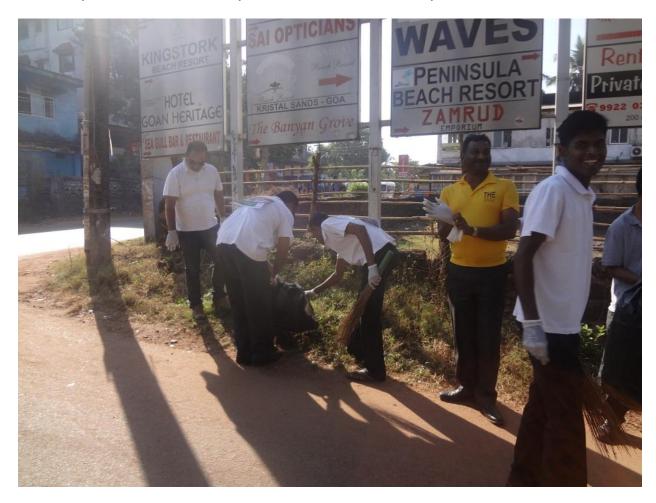

## THE PARK HOLIDAY BEACH GOA

Has adopted 500m of Holiday Street Road and 1000 sq m of beach area