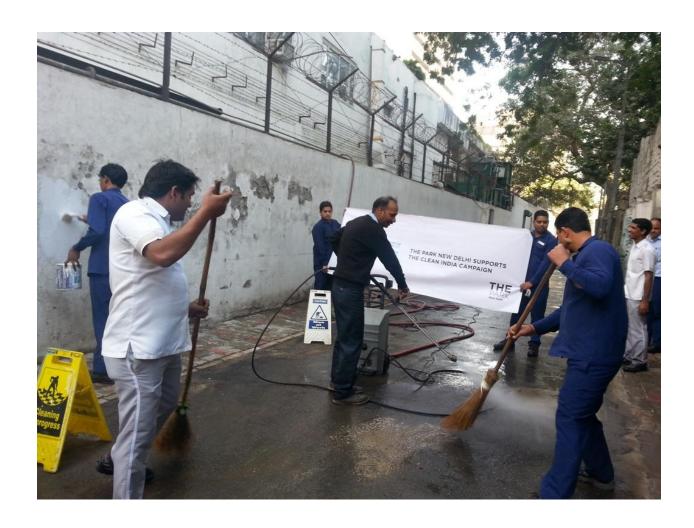

#### THE PARK NEW DELHI

Has adopted 500 m of Hanuman Road Service Lane from hotel exit gate abutting hotel side boundary wall & NDMC Parking Area

## **Swaach Bharaat Abhiyan**

Date: 1st December 2014

Objective - To inaugurate the cleanliness drive.

Minutes of the cleanliness drive.

- The team of 20 people gathered at the premise at sharp 10.00am.
- The team started cleaning the front area of the hotel and the surroundings.
- Painting work was also done by the team.