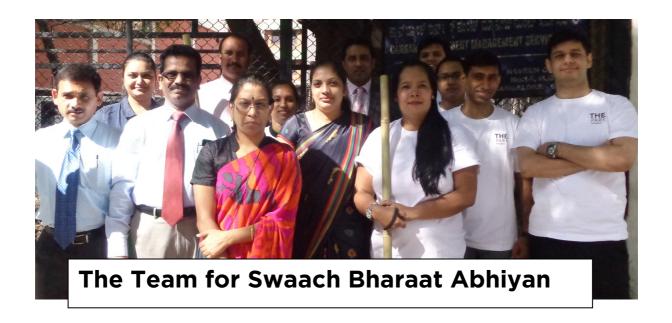

## **Swaach Bharaat Abhiyan**

Date: 1st December 2014

Objective - To inaugurate the cleanliness drive.

Minutes of the cleanliness drive.

- The team of 20 people gathered at the premise at sharp 10.00am.
- The team started cleaning the front area of the hotel and the surroundings.
- Painting work was also done by the team.