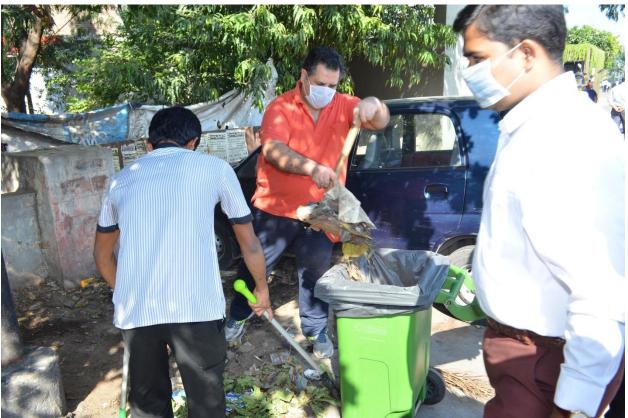

## **Swaach Bharaat Abhiyan**

Date: 1st December 2014

Objective - To inaugurate the cleanliness drive.

Minutes of the cleanliness drive.

- The team of 20 people gathered at the premise at sharp 10.00am.
- The team started cleaning the front area of the hotel and the surroundings.
- Painting work was also done by the team.