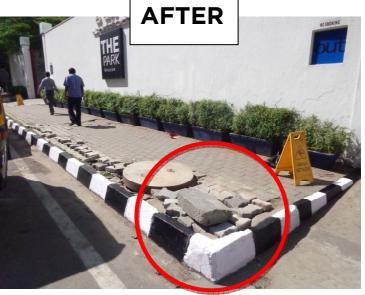

## **Swaach Bharaat Abhiyan**

Date: 1st December 2014

Objective - To inaugurate the cleanliness drive.

Minutes of the cleanliness drive.

- The team of 20 people gathered at the premise at sharp 10.00am.
- The team started cleaning the front area of the hotel and the surroundings.
- Painting work was also done by the team.