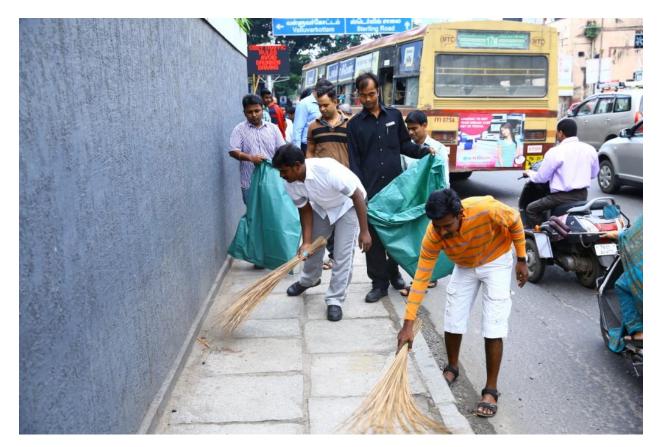

## **Swaach Bharaat Abhiyan**

Date: 1st December 2014

Objective - To inaugurate the cleanliness drive.

Minutes of the cleanliness drive.

- The team of 20 people gathered at the premise at sharp 10.00am.
- The team started cleaning the front area of the hotel and the surroundings.
- Painting work was also done by the team.