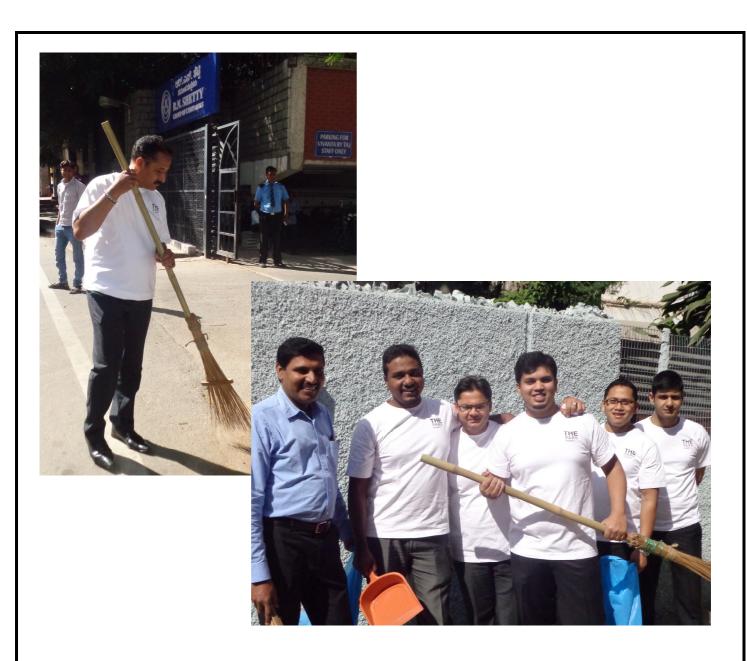

## **Swaach Bharaat Abhiyan**

Date: 1st December 2014

Objective - To inaugurate the cleanliness drive.

Minutes of the cleanliness drive.

- The team of 20 people gathered at the premise at sharp 10.00am.
- The team started cleaning the front area of the hotel and the surroundings.
- Painting work was also done by the team.