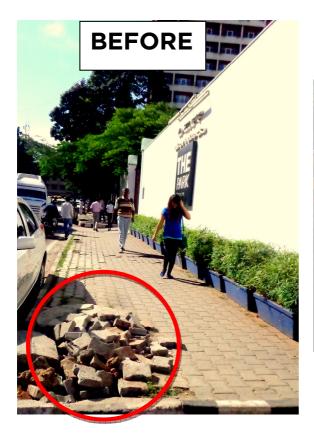

## **Swaach Bharaat Abhiyan**

Date: 1st December 2014

Objective - To inaugurate the cleanliness drive.

Minutes of the cleanliness drive.

- The team of 20 people gathered at the premise at sharp 10.00am.
- The team started cleaning the front area of the hotel and the surroundings.
- Painting work was also done by the team.