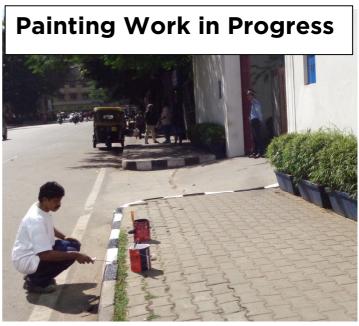

## **Swaach Bharaat Abhiyan**

Date: 1st December 2014

Objective - To inaugurate the cleanliness drive.

Minutes of the cleanliness drive.

- The team of 20 people gathered at the premise at sharp 10.00am.
- The team started cleaning the front area of the hotel and the surroundings.
- Painting work was also done by the team.