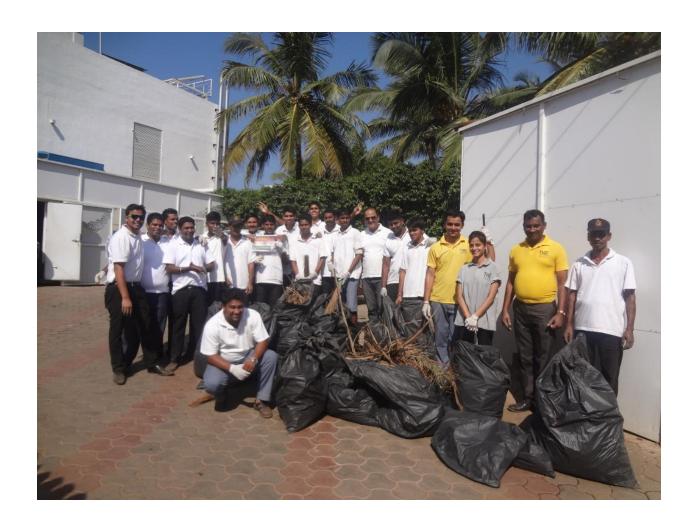

## **Swaach Bharaat Abhiyan**

Date: 1st December 2014

Objective - To inaugurate the cleanliness drive.

Minutes of the cleanliness drive.

- The team of 20 people gathered at the premise at sharp 10.00am.
- The team started cleaning the front area of the hotel and the surroundings.
- Painting work was also done by the team.