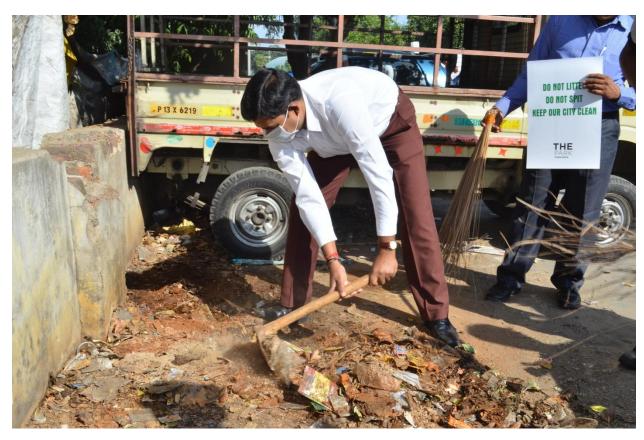

## **Swaach Bharaat Abhiyan**

Date: 1st December 2014

Objective - To inaugurate the cleanliness drive.

Minutes of the cleanliness drive.

- The team of 20 people gathered at the premise at sharp 10.00am.
- The team started cleaning the front area of the hotel and the surroundings.
- Painting work was also done by the team.