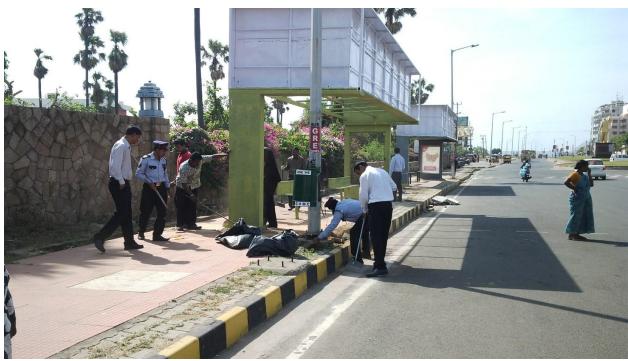

### THE PARK VISAKHAPATNAM

Has adopted 100m of Beach Road from hotel till the boundary wall of VUDA Park.