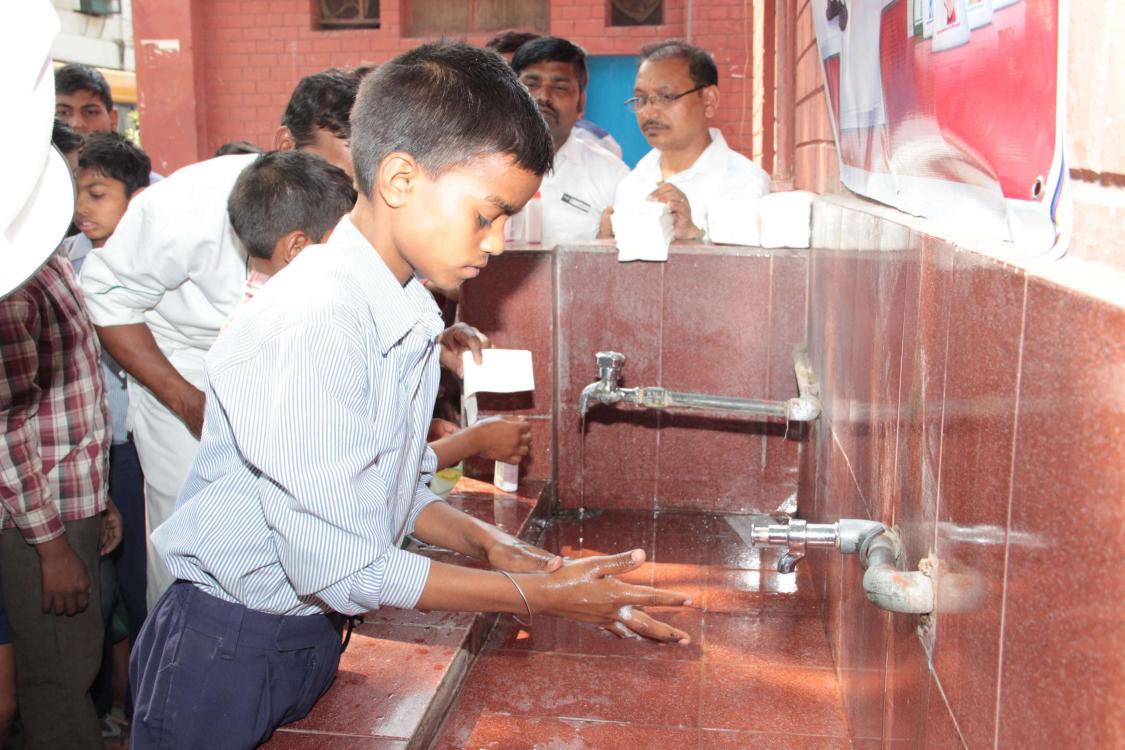

- 1. The Park created an environment in the Hotel conducive to the Hand Hygiene Day's significance with displays, videos and posters. Poster Campaign on Hand washing in all prominent areas of the hotel and hand wash stations •
- 2. The Park arranged an interesting and easy demonstration of hand washing for over 100 students and teachers. The correct steps of washing and sanitizing the hands were told to the children.
- 3. The Park put together videos to add fun to learning about hand hygiene at home, work, hotel premises and kitchens.
- 4. The Park associated with Lifebuoy as a brand for our CSR activity. It is well known that Lifebuoy is The Worlds No 1 germ protection and hygiene and the world leading soap by Hindustan Unilever Ltd. Lifebuoy distributed bottles of liquid soap to all students.
- 5. The Park organized a fun poster making competition for the students.
- 6. Exciting gifts bags, refreshments and set of copies, pens and lot of sports goodies were distributed to the students for them to take the experience home.