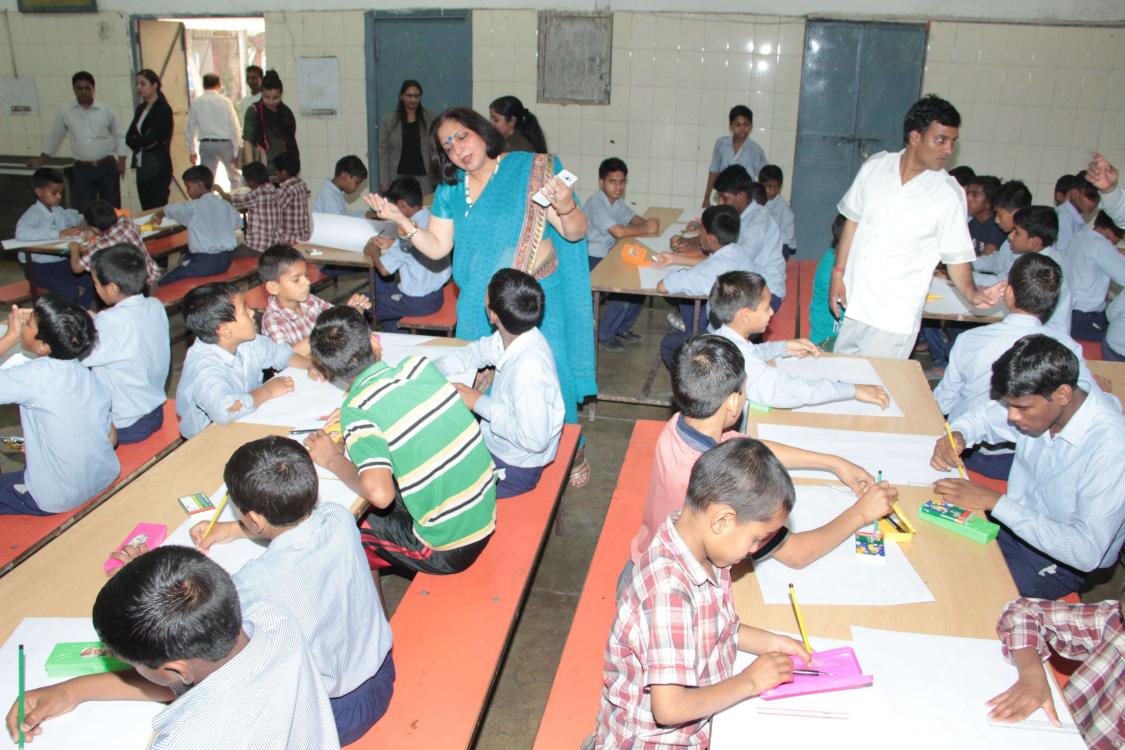

- 1. The Park created an environment in the Hotel conducive to the Hand Hygiene Day's significance with displays, videos and posters. Poster Campaign on Hand washing in all prominent areas of the hotel and hand wash stations •
- 2. The Park arranged an interesting and easy demonstration of hand washing for over 100 students and teachers. The correct steps of washing and sanitizing the hands were told to the children.
- 3. The Park put together videos to add fun to learning about hand hygiene at home, work, hotel premises and kitchens.
- 4. The Park associated with Lifebuoy as a brand for our CSR activity. It is well known that Lifebuoy is The Worlds No 1 germ protection and hygiene and the world leading soap by Hindustan Unilever Ltd. Lifebuoy distributed bottles of liquid soap to all students.
- 5. The Park organized a fun poster making competition for the students.
- 6. Exciting gifts bags, refreshments and set of copies, pens and lot of sports goodies were distributed to the students for them to take the experience home.