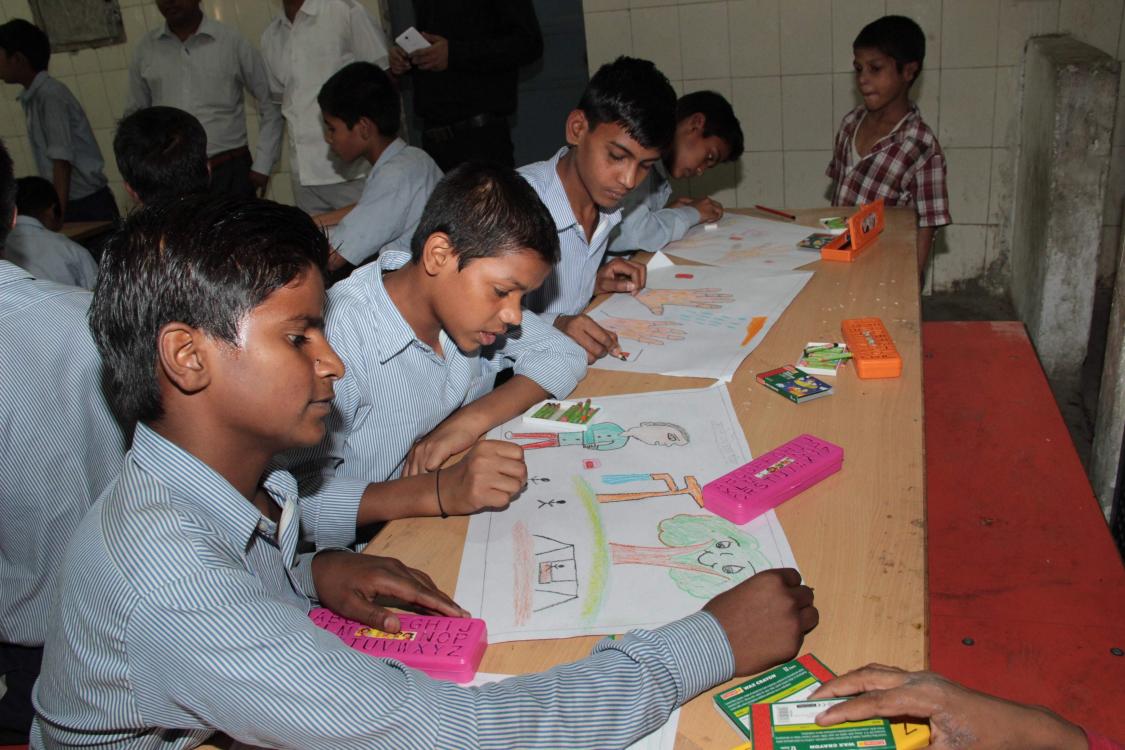

- 1. The Park created an environment in the Hotel conducive to the Hand Hygiene Day's significance with displays, videos and posters. Poster Campaign on Hand washing in all prominent areas of the hotel and hand wash stations •
- 2. The Park arranged an interesting and easy demonstration of hand washing for over 100 students and teachers. The correct steps of washing and sanitizing the hands were told to the children.
- 3. The Park put together videos to add fun to learning about hand hygiene at home, work, hotel premises and kitchens.
- 4. The Park associated with Lifebuoy as a brand for our CSR activity. It is well known that Lifebuoy is The Worlds No 1 germ protection and hygiene and the world leading soap by Hindustan Unilever Ltd. Lifebuoy distributed bottles of liquid soap to all students.
- 5. The Park organized a fun poster making competition for the students.
- 6. Exciting gifts bags, refreshments and set of copies, pens and lot of sports goodies were distributed to the students for them to take the experience home.