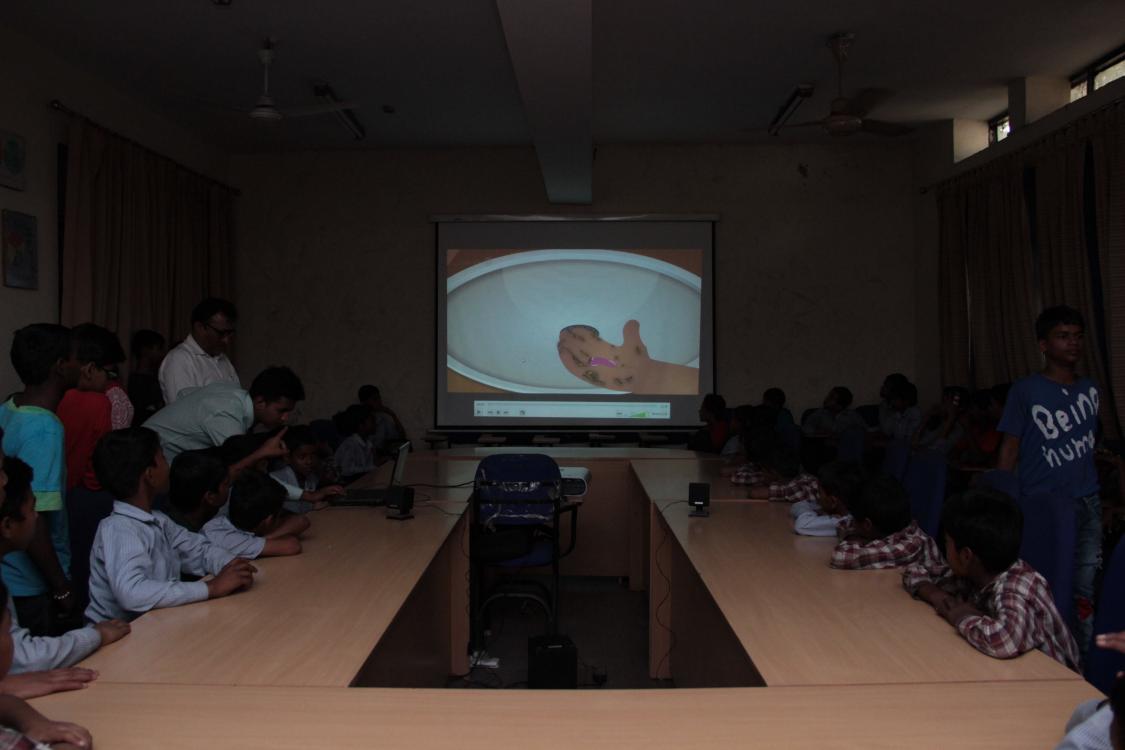

- 1. The Park created an environment in the Hotel conducive to the Hand Hygiene Day's significance with displays, videos and posters. Poster Campaign on Hand washing in all prominent areas of the hotel and hand wash stations •
- 2. The Park arranged an interesting and easy demonstration of hand washing for over 100 students and teachers. The correct steps of washing and sanitizing the hands were told to the children.
- 3. The Park put together videos to add fun to learning about hand hygiene at home, work, hotel premises and kitchens.
- 4. The Park associated with Lifebuoy as a brand for our CSR activity. It is well known that Lifebuoy is The Worlds No 1 germ protection and hygiene and the world leading soap by Hindustan Unilever Ltd. Lifebuoy distributed bottles of liquid soap to all students.
- 5. The Park organized a fun poster making competition for the students.
- 6. Exciting gifts bags, refreshments and set of copies, pens and lot of sports goodies were distributed to the students for them to take the experience home.