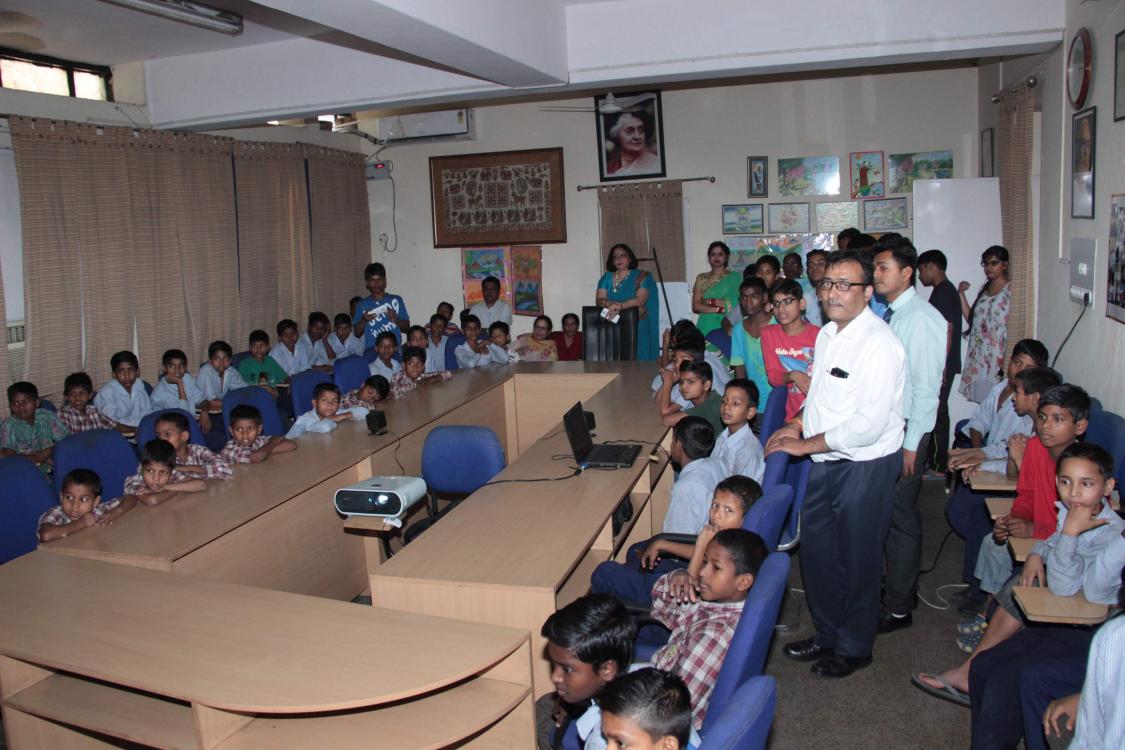

This was an effective way of promoting community well-being through prevention of respiratory illnesses, common cold, influenza and other infections.

The Team at The Park New Delhi visited Bal Sahyog and spread the message "Wash with Soap, Live with Hope"."Clean Hands Save Life." The highlights of this great initiative were as follows:

- 1. The Park created an environment in the Hotel conducive to the Hand Hygiene Day's significance with displays, videos and posters. Poster Campaign on Hand washing in all prominent areas of the hotel and hand wash stations •
- 2. The Park arranged an interesting and easy demonstration of hand washing for over 100 students and teachers. The correct steps of washing and sanitizing the hands were told to the children.
- 3. The Park put together videos to add fun to learning about hand hygiene at home, work, hotel premises and kitchens.
- 4. The Park associated with Lifebuoy as a brand for our CSR activity. It is well known that Lifebuoy is The Worlds No 1 germ protection and hygiene and the world leading soap by Hindustan Unilever Ltd. Lifebuoy distributed bottles of liquid soap to all students.
- 5. The Park organized a fun poster making competition for the students.
- 6. Exciting gifts bags, refreshments and set of copies, pens and lot of sports goodies were distributed to the students for them to take the experience home.