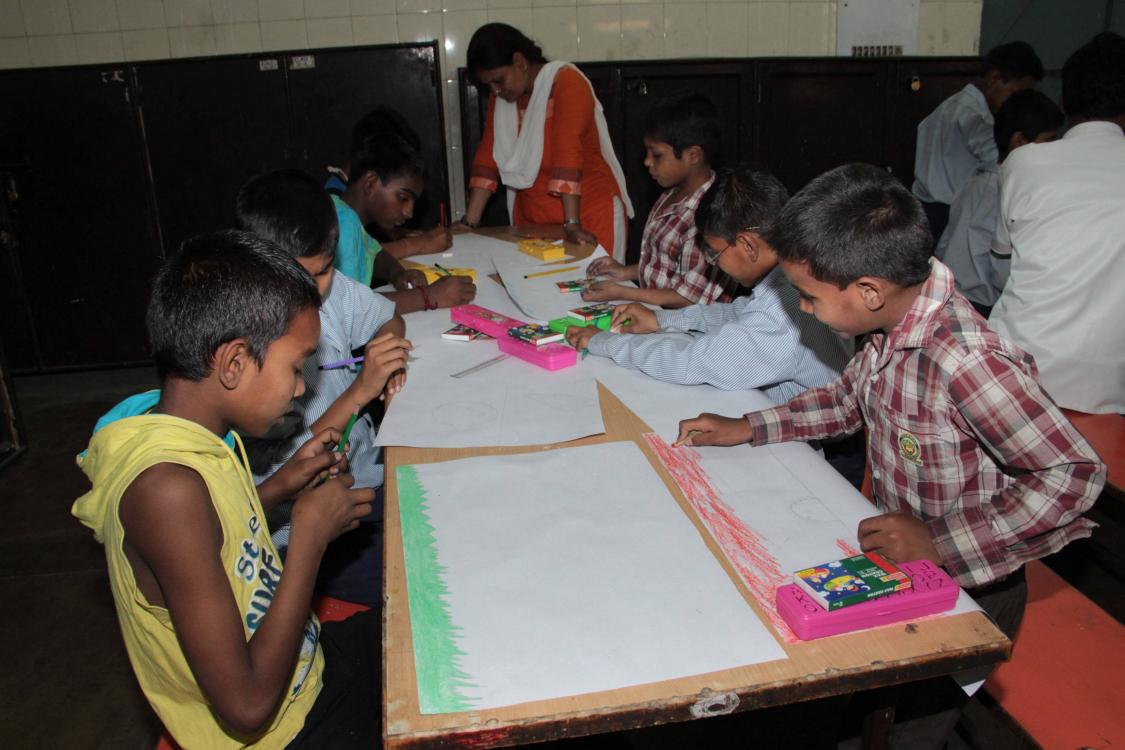

- 1. The Park created an environment in the Hotel conducive to the Hand Hygiene Day's significance with displays, videos and posters. Poster Campaign on Hand washing in all prominent areas of the hotel and hand wash stations •
- 2. The Park arranged an interesting and easy demonstration of hand washing for over 100 students and teachers. The correct steps of washing and sanitizing the hands were told to the children.
- 3. The Park put together videos to add fun to learning about hand hygiene at home, work, hotel premises and kitchens.
- 4. The Park associated with Lifebuoy as a brand for our CSR activity. It is well known that Lifebuoy is The Worlds No 1 germ protection and hygiene and the world leading soap by Hindustan Unilever Ltd. Lifebuoy distributed bottles of liquid soap to all students.
- 5. The Park organized a fun poster making competition for the students.
- 6. Exciting gifts bags, refreshments and set of copies, pens and lot of sports goodies were distributed to the students for them to take the experience home.