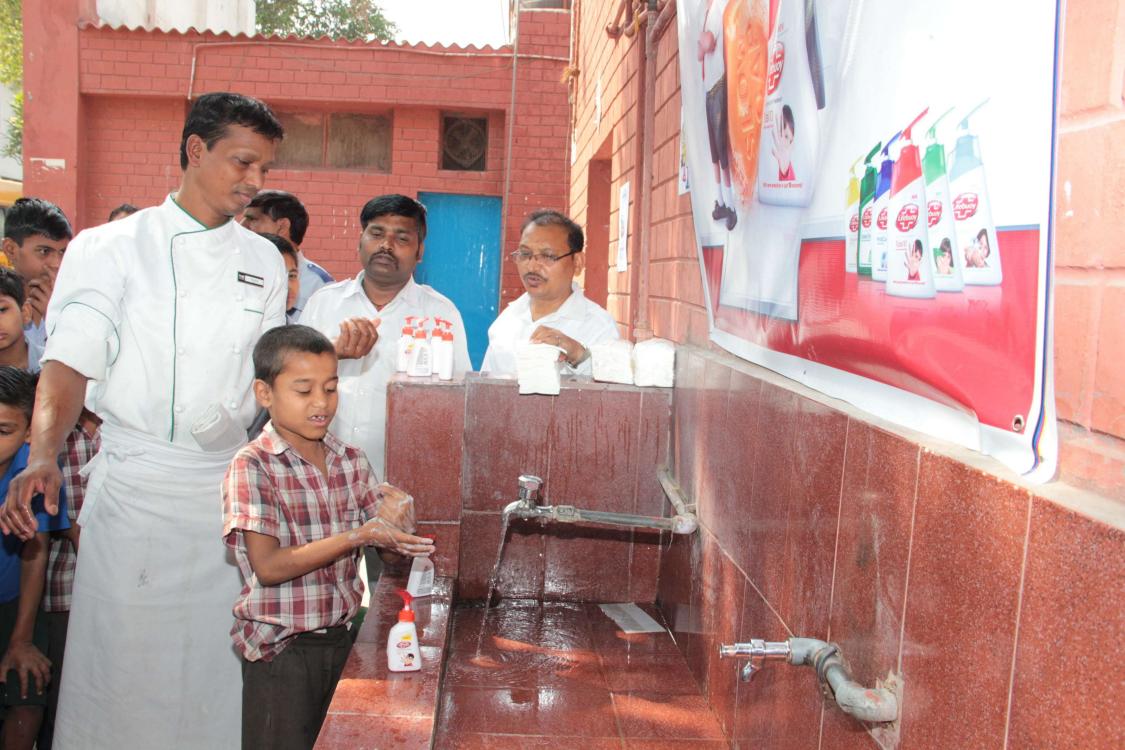

- 1. The Park created an environment in the Hotel conducive to the Hand Hygiene Day's significance with displays, videos and posters. Poster Campaign on Hand washing in all prominent areas of the hotel and hand wash stations •
- 2. The Park arranged an interesting and easy demonstration of hand washing for over 100 students and teachers. The correct steps of washing and sanitizing the hands were told to the children.
- 3. The Park put together videos to add fun to learning about hand hygiene at home, work, hotel premises and kitchens.
- 4. The Park associated with Lifebuoy as a brand for our CSR activity. It is well known that Lifebuoy is The Worlds No 1 germ protection and hygiene and the world leading soap by Hindustan Unilever Ltd. Lifebuoy distributed bottles of liquid soap to all students.
- 5. The Park organized a fun poster making competition for the students.
- 6. Exciting gifts bags, refreshments and set of copies, pens and lot of sports goodies were distributed to the students for them to take the experience home.

It was very heart warming to receive such a delightful response from the students and the teachers. This is the way forward for a 'Healthy Hotel' through always supporting and promoting a healthy environment for this and future generations.