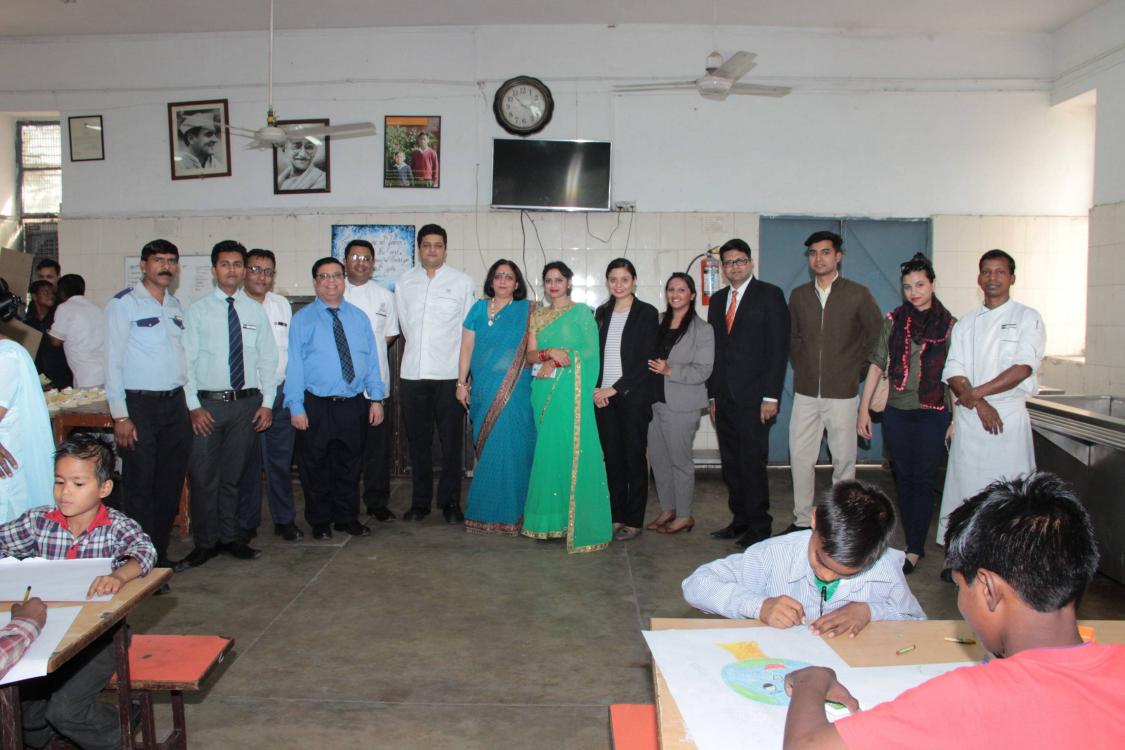

This was an effective way of promoting community well-being through prevention of respiratory illnesses, common cold, influenza and other infections.

The Team at The Park New Delhi visited Bal Sahyog and spread the message "Wash with Soap, Live with Hope"."Clean Hands Save Life." The highlights of this great initiative were as follows:

- 1. The Park created an environment in the Hotel conducive to the Hand Hygiene Day's significance with displays, videos and posters. Poster Campaign on Hand washing in all prominent areas of the hotel and hand wash stations •
- 2. The Park arranged an interesting and easy demonstration of hand washing for over 100 students and teachers. The correct steps of washing and sanitizing the hands were told to the children.
- 3. The Park put together videos to add fun to learning about hand hygiene at home, work, hotel premises and kitchens.
- 4. The Park associated with Lifebuoy as a brand for our CSR activity. It is well known that Lifebuoy is The Worlds No 1 germ protection and hygiene and the world leading soap by Hindustan Unilever Ltd. Lifebuoy distributed bottles of liquid soap to all students.
- 5. The Park organized a fun poster making competition for the students.
- 6. Exciting gifts bags, refreshments and set of copies, pens and lot of sports goodies were distributed to the students for them to take the experience home.