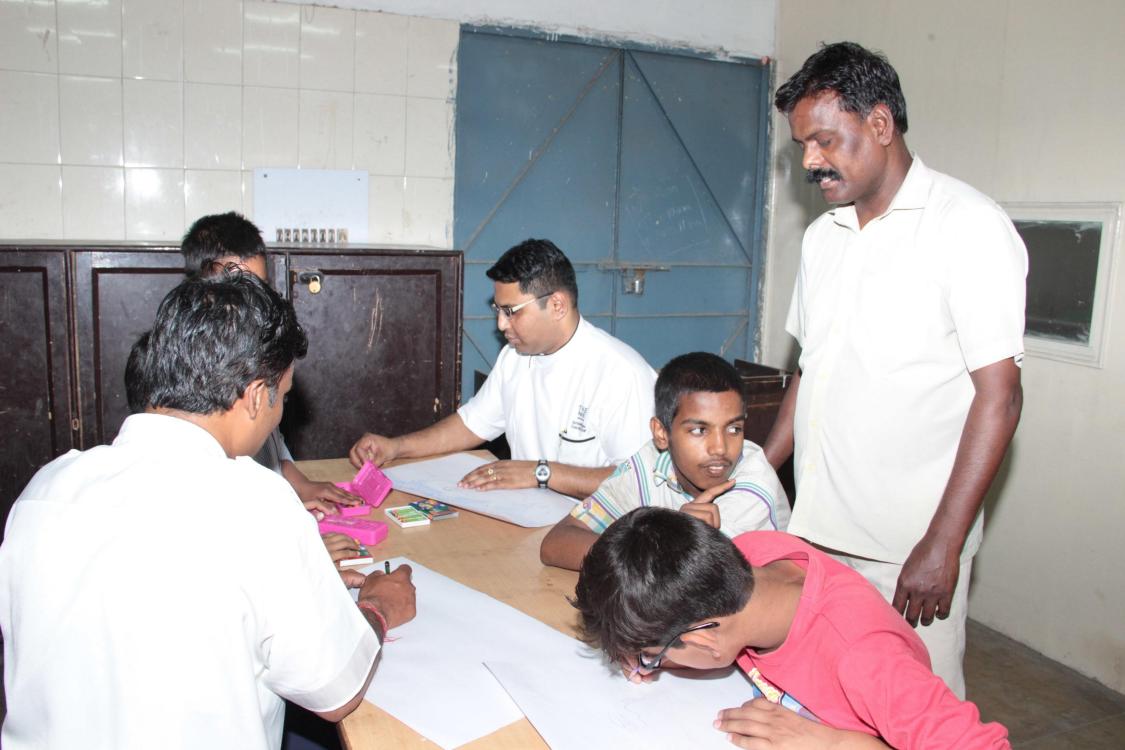

- 1. The Park created an environment in the Hotel conducive to the Hand Hygiene Day's significance with displays, videos and posters. Poster Campaign on Hand washing in all prominent areas of the hotel and hand wash stations •
- 2. The Park arranged an interesting and easy demonstration of hand washing for over 100 students and teachers. The correct steps of washing and sanitizing the hands were told to the children.
- 3. The Park put together videos to add fun to learning about hand hygiene at home, work, hotel premises and kitchens.
- 4. The Park associated with Lifebuoy as a brand for our CSR activity. It is well known that Lifebuoy is The Worlds No 1 germ protection and hygiene and the world leading soap by Hindustan Unilever Ltd. Lifebuoy distributed bottles of liquid soap to all students.
- 5. The Park organized a fun poster making competition for the students.
- 6. Exciting gifts bags, refreshments and set of copies, pens and lot of sports goodies were distributed to the students for them to take the experience home.