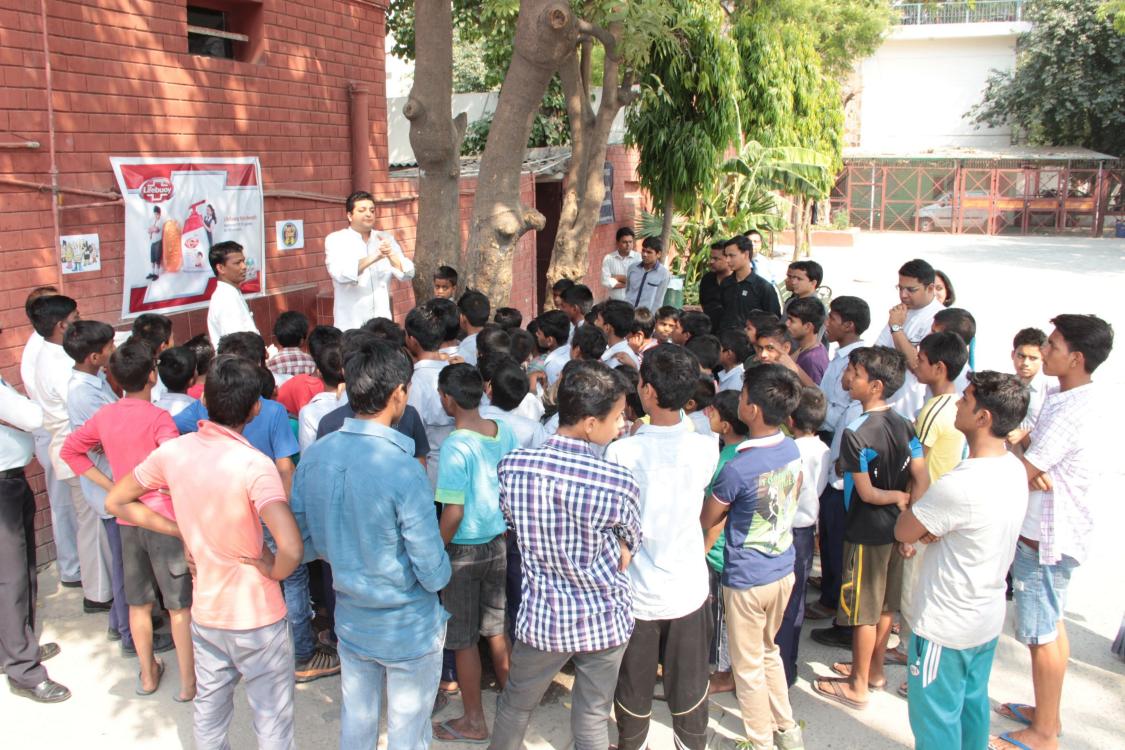

This was an effective way of promoting community well-being through prevention of respiratory illnesses, common cold, influenza and other infections.

The Team at The Park New Delhi visited Bal Sahyog and spread the message "Wash with Soap, Live with Hope"."Clean Hands Save Life." The highlights of this great initiative were as follows:

- 1. The Park created an environment in the Hotel conducive to the Hand Hygiene Day's significance with displays, videos and posters. Poster Campaign on Hand washing in all prominent areas of the hotel and hand wash stations •
- 2. The Park arranged an interesting and easy demonstration of hand washing for over 100 students and teachers. The correct steps of washing and sanitizing the hands were told to the children.
- 3. The Park put together videos to add fun to learning about hand hygiene at home, work, hotel premises and kitchens.
- 4. The Park associated with Lifebuoy as a brand for our CSR activity. It is well known that Lifebuoy is The Worlds No 1 germ protection and hygiene and the world leading soap by Hindustan Unilever Ltd. Lifebuoy distributed bottles of liquid soap to all students.
- 5. The Park organized a fun poster making competition for the students.
- 6. Exciting gifts bags, refreshments and set of copies, pens and lot of sports goodies were distributed to the students for them to take the experience home.