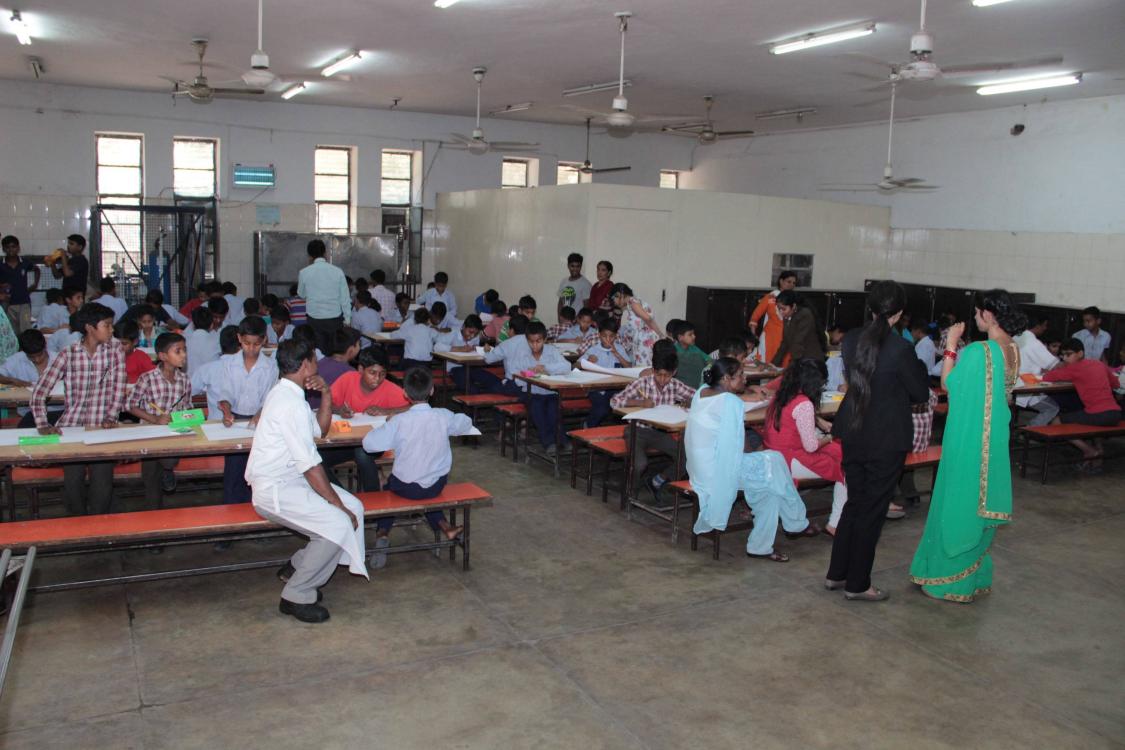

- 1. The Park created an environment in the Hotel conducive to the Hand Hygiene Day's significance with displays, videos and posters. Poster Campaign on Hand washing in all prominent areas of the hotel and hand wash stations •
- 2. The Park arranged an interesting and easy demonstration of hand washing for over 100 students and teachers. The correct steps of washing and sanitizing the hands were told to the children.
- 3. The Park put together videos to add fun to learning about hand hygiene at home, work, hotel premises and kitchens.
- 4. The Park associated with Lifebuoy as a brand for our CSR activity. It is well known that Lifebuoy is The Worlds No 1 germ protection and hygiene and the world leading soap by Hindustan Unilever Ltd. Lifebuoy distributed bottles of liquid soap to all students.
- 5. The Park organized a fun poster making competition for the students.
- 6. Exciting gifts bags, refreshments and set of copies, pens and lot of sports goodies were distributed to the students for them to take the experience home.