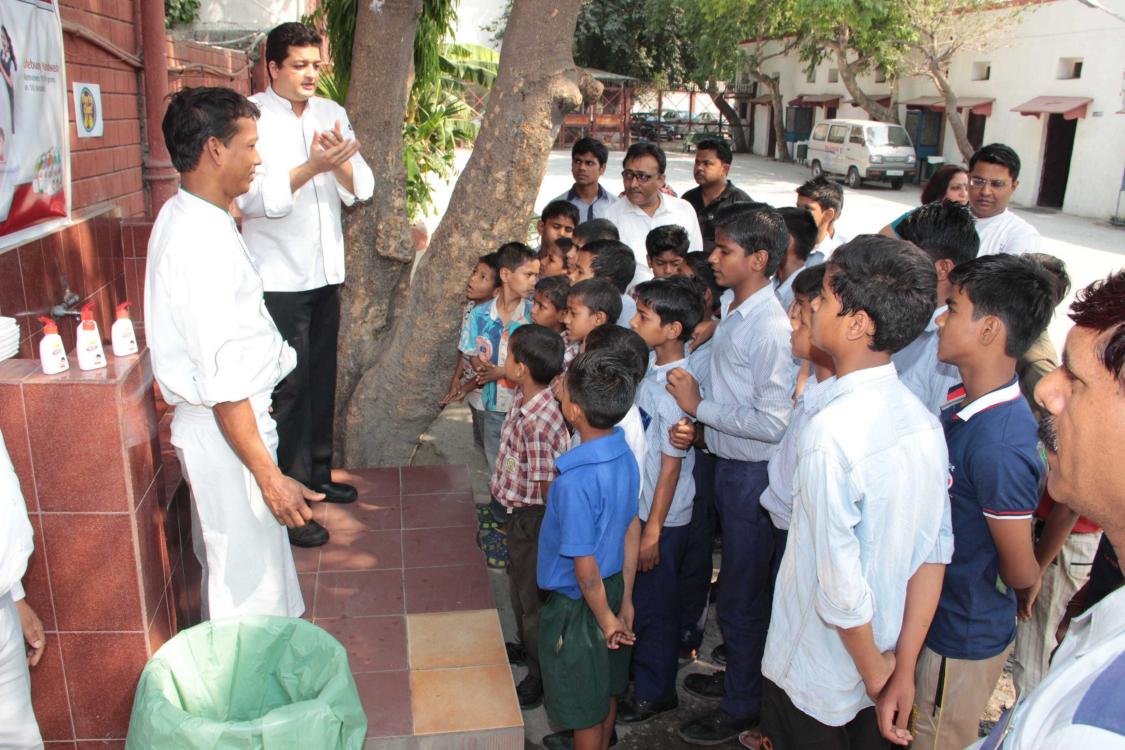

This was an effective way of promoting community well-being through prevention of respiratory illnesses, common cold, influenza and other infections.

The Team at The Park New Delhi visited Bal Sahyog and spread the message "Wash with Soap, Live with Hope"."Clean Hands Save Life." The highlights of this great initiative were as follows:

- 1. The Park created an environment in the Hotel conducive to the Hand Hygiene Day's significance with displays, videos and posters. Poster Campaign on Hand washing in all prominent areas of the hotel and hand wash stations •
- 2. The Park arranged an interesting and easy demonstration of hand washing for over 100 students and teachers. The correct steps of washing and sanitizing the hands were told to the children.
- 3. The Park put together videos to add fun to learning about hand hygiene at home, work, hotel premises and kitchens.
- 4. The Park associated with Lifebuoy as a brand for our CSR activity. It is well known that Lifebuoy is The Worlds No 1 germ protection and hygiene and the world leading soap by Hindustan Unilever Ltd. Lifebuoy distributed bottles of liquid soap to all students.
- 5. The Park organized a fun poster making competition for the students.
- 6. Exciting gifts bags, refreshments and set of copies, pens and lot of sports goodies were distributed to the students for them to take the experience home.