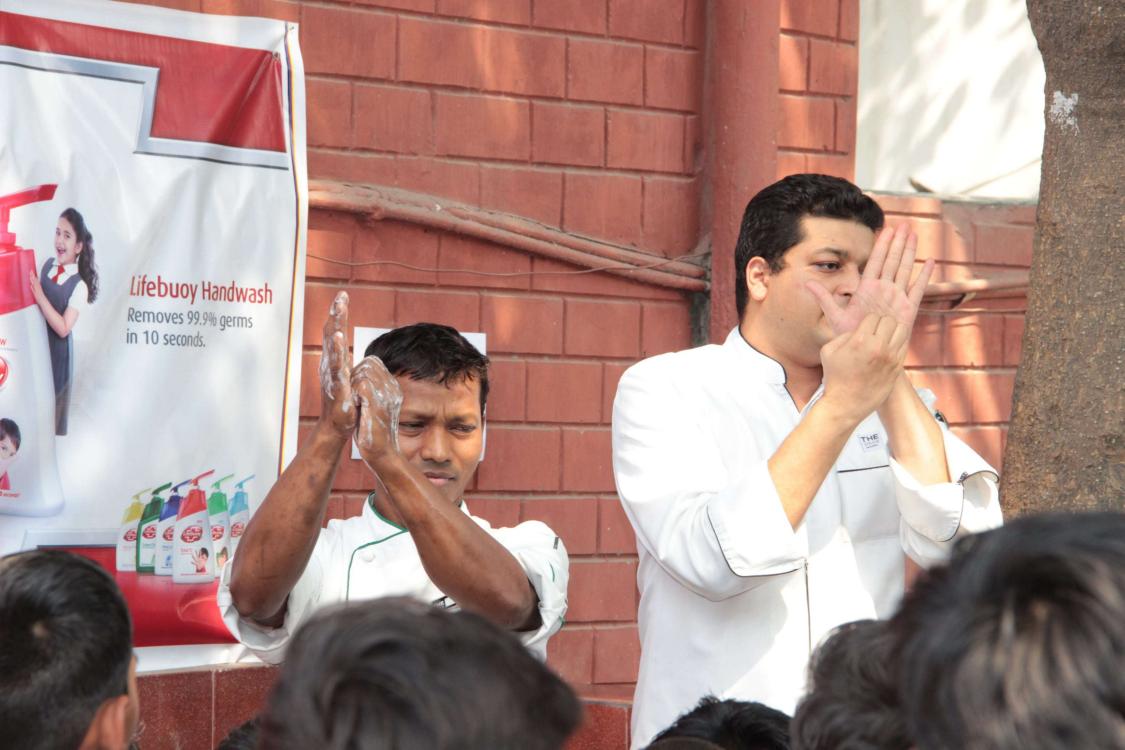

- 1. The Park created an environment in the Hotel conducive to the Hand Hygiene Day's significance with displays, videos and posters. Poster Campaign on Hand washing in all prominent areas of the hotel and hand wash stations •
- 2. The Park arranged an interesting and easy demonstration of hand washing for over 100 students and teachers. The correct steps of washing and sanitizing the hands were told to the children.
- 3. The Park put together videos to add fun to learning about hand hygiene at home, work, hotel premises and kitchens.
- 4. The Park associated with Lifebuoy as a brand for our CSR activity. It is well known that Lifebuoy is The Worlds No 1 germ protection and hygiene and the world leading soap by Hindustan Unilever Ltd. Lifebuoy distributed bottles of liquid soap to all students.
- 5. The Park organized a fun poster making competition for the students.
- 6. Exciting gifts bags, refreshments and set of copies, pens and lot of sports goodies were distributed to the students for them to take the experience home.