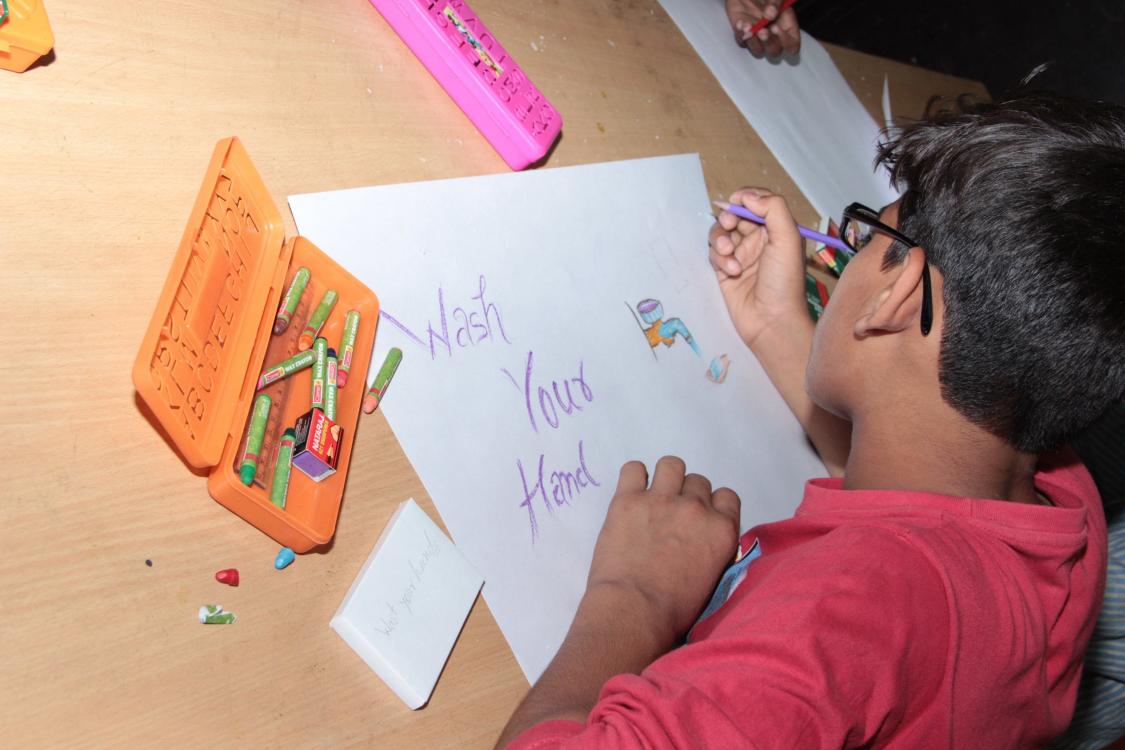

- 1. The Park created an environment in the Hotel conducive to the Hand Hygiene Day's significance with displays, videos and posters. Poster Campaign on Hand washing in all prominent areas of the hotel and hand wash stations •
- 2. The Park arranged an interesting and easy demonstration of hand washing for over 100 students and teachers. The correct steps of washing and sanitizing the hands were told to the children.
- 3. The Park put together videos to add fun to learning about hand hygiene at home, work, hotel premises and kitchens.
- 4. The Park associated with Lifebuoy as a brand for our CSR activity. It is well known that Lifebuoy is The Worlds No 1 germ protection and hygiene and the world leading soap by Hindustan Unilever Ltd. Lifebuoy distributed bottles of liquid soap to all students.
- 5. The Park organized a fun poster making competition for the students.
- 6. Exciting gifts bags, refreshments and set of copies, pens and lot of sports goodies were distributed to the students for them to take the experience home.

It was very heart warming to receive such a delightful response from the students and the teachers. This is the way forward for a 'Healthy Hotel' through always supporting and promoting a healthy environment for this and future generations.