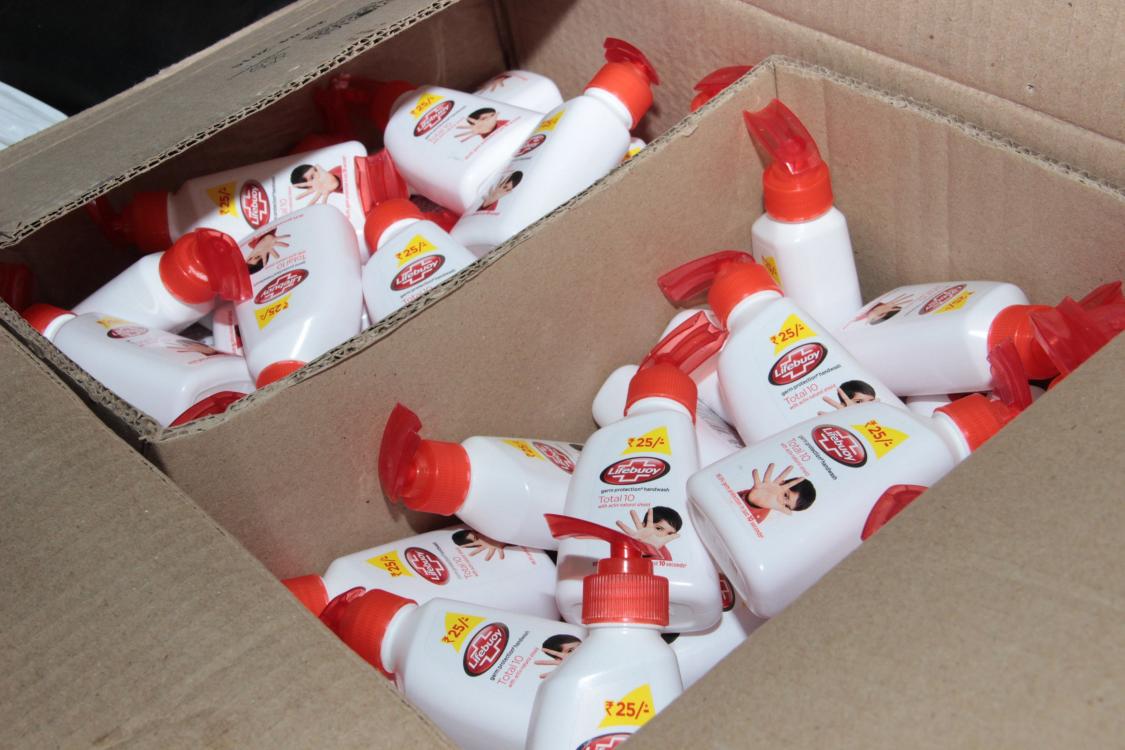

- 1. The Park created an environment in the Hotel conducive to the Hand Hygiene Day's significance with displays, videos and posters. Poster Campaign on Hand washing in all prominent areas of the hotel and hand wash stations •
- 2. The Park arranged an interesting and easy demonstration of hand washing for over 100 students and teachers. The correct steps of washing and sanitizing the hands were told to the children.
- 3. The Park put together videos to add fun to learning about hand hygiene at home, work, hotel premises and kitchens.
- 4. The Park associated with Lifebuoy as a brand for our CSR activity. It is well known that Lifebuoy is The Worlds No 1 germ protection and hygiene and the world leading soap by Hindustan Unilever Ltd. Lifebuoy distributed bottles of liquid soap to all students.
- 5. The Park organized a fun poster making competition for the students.
- 6. Exciting gifts bags, refreshments and set of copies, pens and lot of sports goodies were distributed to the students for them to take the experience home.