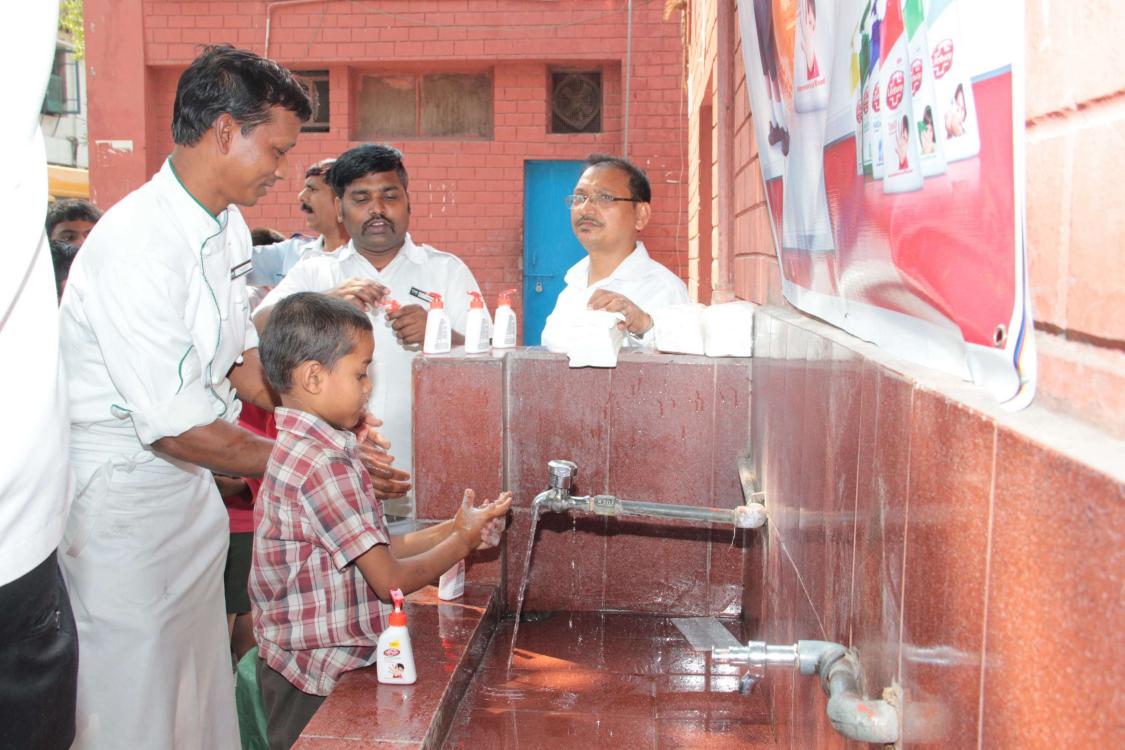

- 1. The Park created an environment in the Hotel conducive to the Hand Hygiene Day's significance with displays, videos and posters. Poster Campaign on Hand washing in all prominent areas of the hotel and hand wash stations •
- 2. The Park arranged an interesting and easy demonstration of hand washing for over 100 students and teachers. The correct steps of washing and sanitizing the hands were told to the children.
- 3. The Park put together videos to add fun to learning about hand hygiene at home, work, hotel premises and kitchens.
- 4. The Park associated with Lifebuoy as a brand for our CSR activity. It is well known that Lifebuoy is The Worlds No 1 germ protection and hygiene and the world leading soap by Hindustan Unilever Ltd. Lifebuoy distributed bottles of liquid soap to all students.
- 5. The Park organized a fun poster making competition for the students.
- 6. Exciting gifts bags, refreshments and set of copies, pens and lot of sports goodies were distributed to the students for them to take the experience home.

It was very heart warming to receive such a delightful response from the students and the teachers. This is the way forward for a 'Healthy Hotel' through always supporting and promoting a healthy environment for this and future generations.