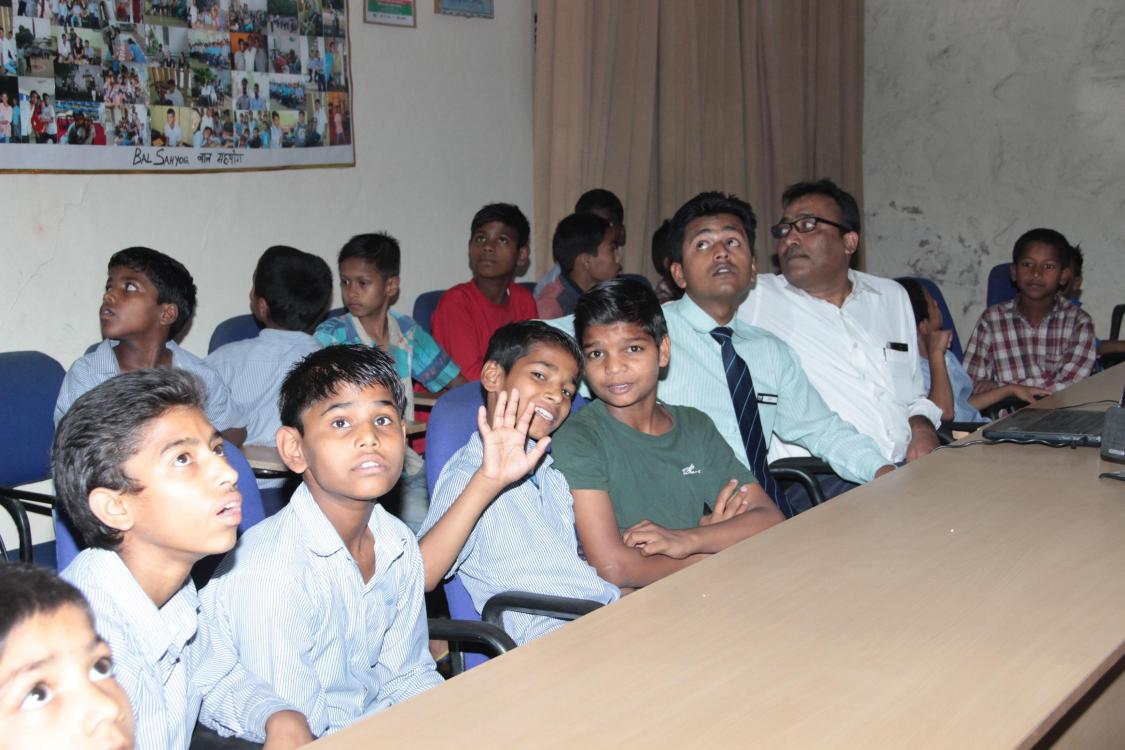

- 1. The Park created an environment in the Hotel conducive to the Hand Hygiene Day's significance with displays, videos and posters. Poster Campaign on Hand washing in all prominent areas of the hotel and hand wash stations •
- 2. The Park arranged an interesting and easy demonstration of hand washing for over 100 students and teachers. The correct steps of washing and sanitizing the hands were told to the children.
- 3. The Park put together videos to add fun to learning about hand hygiene at home, work, hotel premises and kitchens.
- 4. The Park associated with Lifebuoy as a brand for our CSR activity. It is well known that Lifebuoy is The Worlds No 1 germ protection and hygiene and the world leading soap by Hindustan Unilever Ltd. Lifebuoy distributed bottles of liquid soap to all students.
- 5. The Park organized a fun poster making competition for the students.
- 6. Exciting gifts bags, refreshments and set of copies, pens and lot of sports goodies were distributed to the students for them to take the experience home.