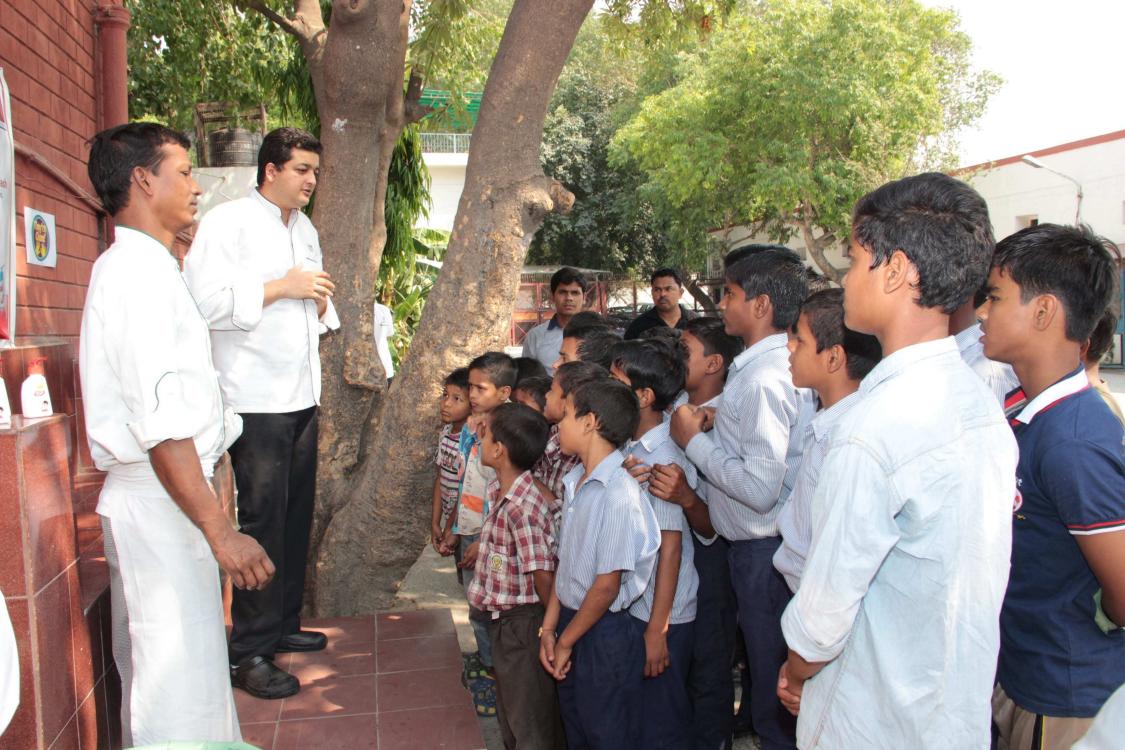

This was an effective way of promoting community well-being through prevention of respiratory illnesses, common cold, influenza and other infections.

The Team at The Park New Delhi visited Bal Sahyog and spread the message "Wash with Soap, Live with Hope"."Clean Hands Save Life." The highlights of this great initiative were as follows:

- 1. The Park created an environment in the Hotel conducive to the Hand Hygiene Day's significance with displays, videos and posters. Poster Campaign on Hand washing in all prominent areas of the hotel and hand wash stations •
- 2. The Park arranged an interesting and easy demonstration of hand washing for over 100 students and teachers. The correct steps of washing and sanitizing the hands were told to the children.
- 3. The Park put together videos to add fun to learning about hand hygiene at home, work, hotel premises and kitchens.
- 4. The Park associated with Lifebuoy as a brand for our CSR activity. It is well known that Lifebuoy is The Worlds No 1 germ protection and hygiene and the world leading soap by Hindustan Unilever Ltd. Lifebuoy distributed bottles of liquid soap to all students.
- 5. The Park organized a fun poster making competition for the students.
- 6. Exciting gifts bags, refreshments and set of copies, pens and lot of sports goodies were distributed to the students for them to take the experience home.