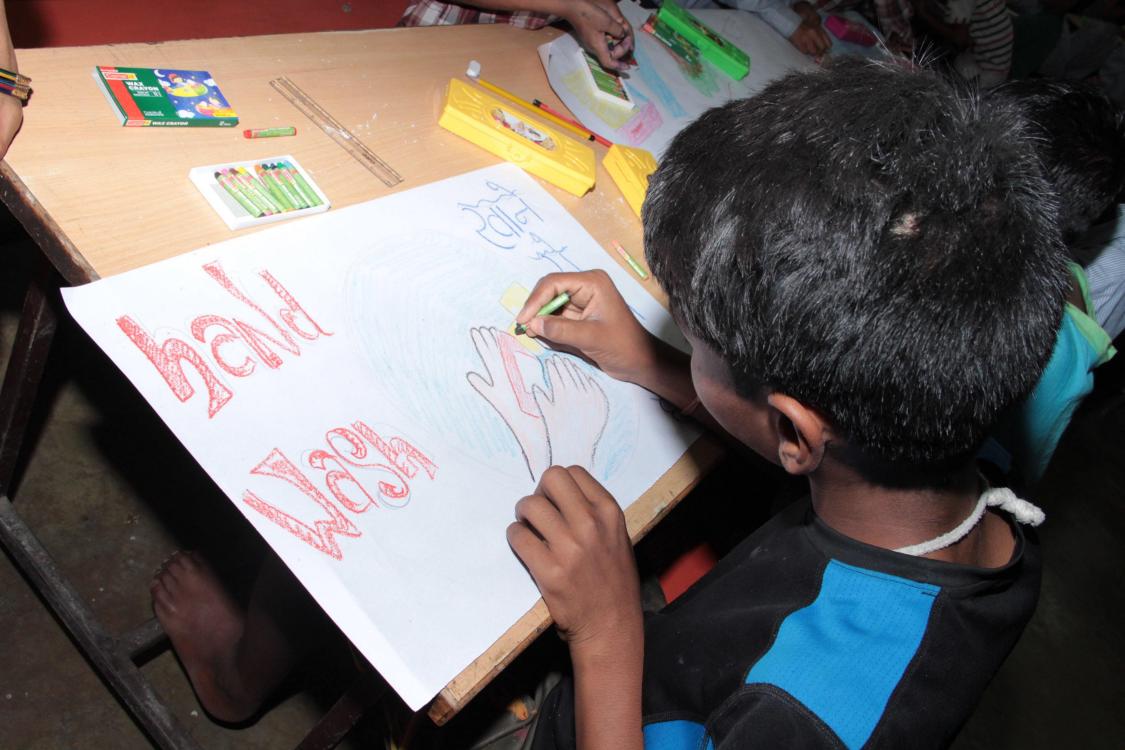

- 1. The Park created an environment in the Hotel conducive to the Hand Hygiene Day's significance with displays, videos and posters. Poster Campaign on Hand washing in all prominent areas of the hotel and hand wash stations •
- 2. The Park arranged an interesting and easy demonstration of hand washing for over 100 students and teachers. The correct steps of washing and sanitizing the hands were told to the children.
- 3. The Park put together videos to add fun to learning about hand hygiene at home, work, hotel premises and kitchens.
- 4. The Park associated with Lifebuoy as a brand for our CSR activity. It is well known that Lifebuoy is The Worlds No 1 germ protection and hygiene and the world leading soap by Hindustan Unilever Ltd. Lifebuoy distributed bottles of liquid soap to all students.
- 5. The Park organized a fun poster making competition for the students.
- 6. Exciting gifts bags, refreshments and set of copies, pens and lot of sports goodies were distributed to the students for them to take the experience home.

It was very heart warming to receive such a delightful response from the students and the teachers. This is the way forward for a 'Healthy Hotel' through always supporting and promoting a healthy environment for this and future generations.