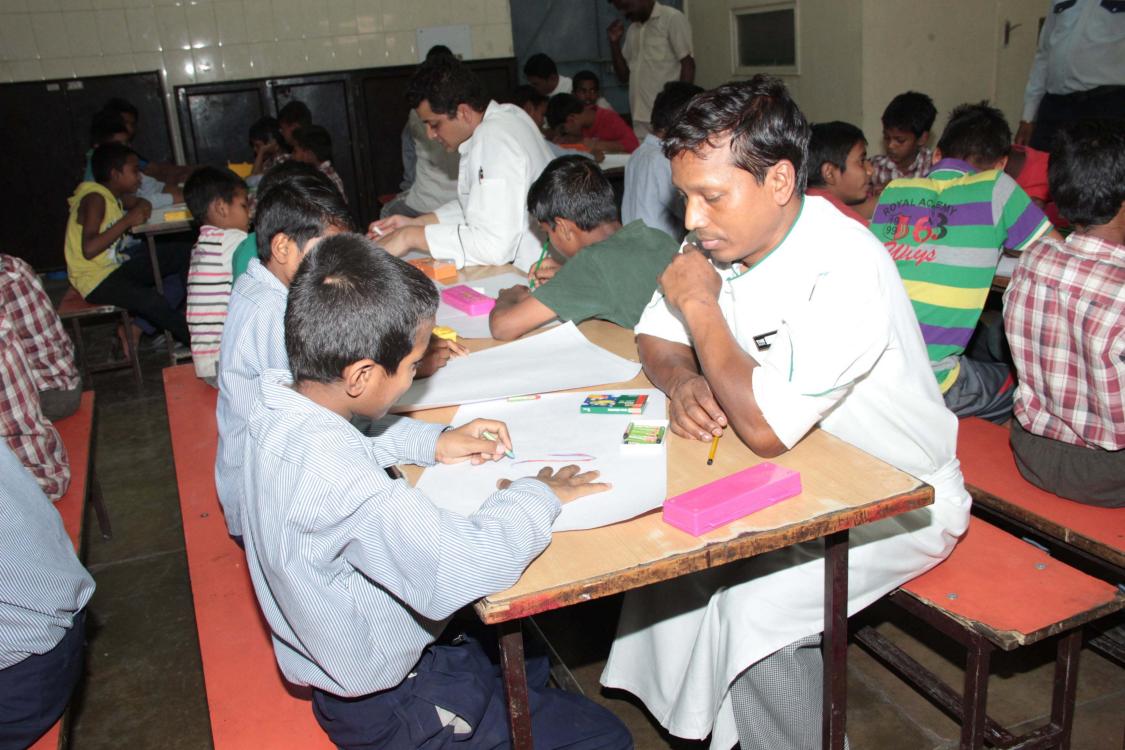

- 1. The Park created an environment in the Hotel conducive to the Hand Hygiene Day's significance with displays, videos and posters. Poster Campaign on Hand washing in all prominent areas of the hotel and hand wash stations •
- 2. The Park arranged an interesting and easy demonstration of hand washing for over 100 students and teachers. The correct steps of washing and sanitizing the hands were told to the children.
- 3. The Park put together videos to add fun to learning about hand hygiene at home, work, hotel premises and kitchens.
- 4. The Park associated with Lifebuoy as a brand for our CSR activity. It is well known that Lifebuoy is The Worlds No 1 germ protection and hygiene and the world leading soap by Hindustan Unilever Ltd. Lifebuoy distributed bottles of liquid soap to all students.
- 5. The Park organized a fun poster making competition for the students.
- 6. Exciting gifts bags, refreshments and set of copies, pens and lot of sports goodies were distributed to the students for them to take the experience home.