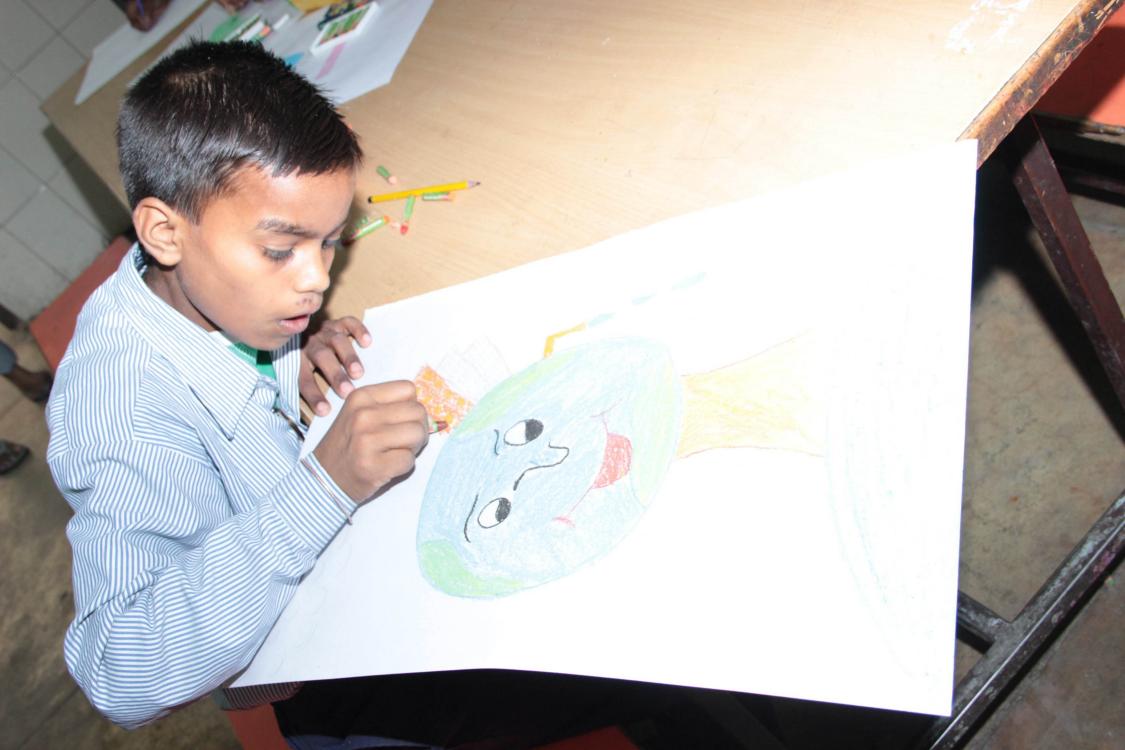

- 1. The Park created an environment in the Hotel conducive to the Hand Hygiene Day's significance with displays, videos and posters. Poster Campaign on Hand washing in all prominent areas of the hotel and hand wash stations •
- 2. The Park arranged an interesting and easy demonstration of hand washing for over 100 students and teachers. The correct steps of washing and sanitizing the hands were told to the children.
- 3. The Park put together videos to add fun to learning about hand hygiene at home, work, hotel premises and kitchens.
- 4. The Park associated with Lifebuoy as a brand for our CSR activity. It is well known that Lifebuoy is The Worlds No 1 germ protection and hygiene and the world leading soap by Hindustan Unilever Ltd. Lifebuoy distributed bottles of liquid soap to all students.
- 5. The Park organized a fun poster making competition for the students.
- 6. Exciting gifts bags, refreshments and set of copies, pens and lot of sports goodies were distributed to the students for them to take the experience home.

It was very heart warming to receive such a delightful response from the students and the teachers. This is the way forward for a 'Healthy Hotel' through always supporting and promoting a healthy environment for this and future generations.