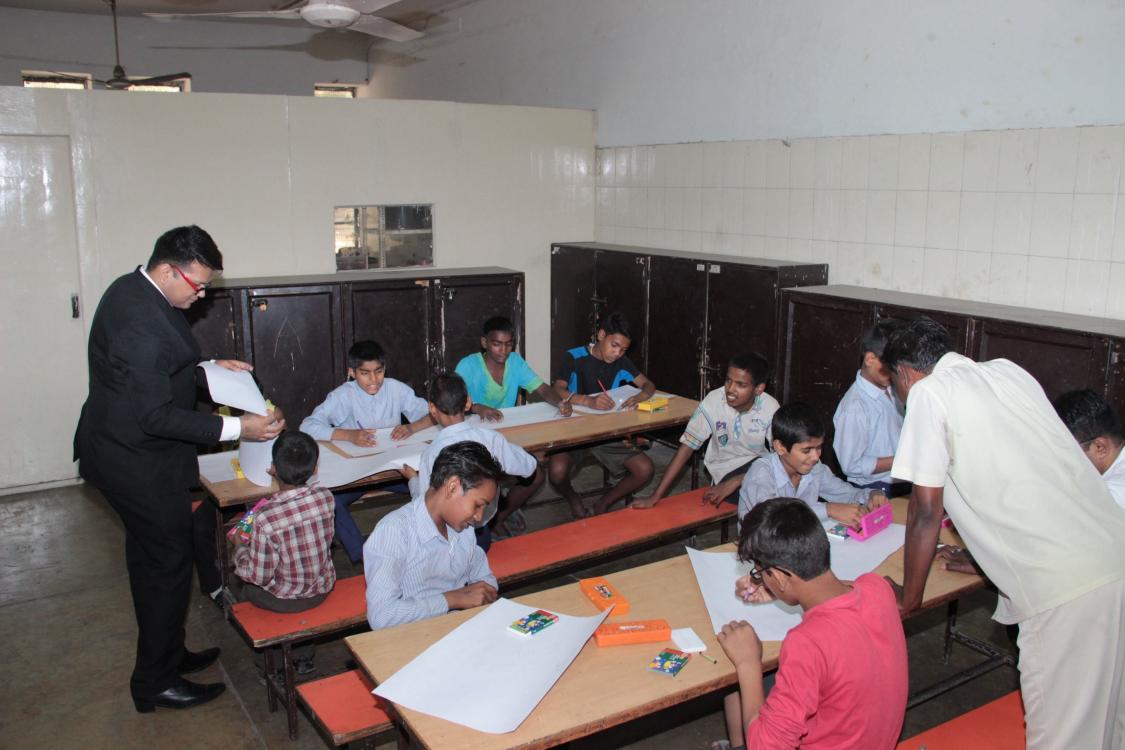

- 1. The Park created an environment in the Hotel conducive to the Hand Hygiene Day's significance with displays, videos and posters. Poster Campaign on Hand washing in all prominent areas of the hotel and hand wash stations •
- 2. The Park arranged an interesting and easy demonstration of hand washing for over 100 students and teachers. The correct steps of washing and sanitizing the hands were told to the children.
- 3. The Park put together videos to add fun to learning about hand hygiene at home, work, hotel premises and kitchens.
- 4. The Park associated with Lifebuoy as a brand for our CSR activity. It is well known that Lifebuoy is The Worlds No 1 germ protection and hygiene and the world leading soap by Hindustan Unilever Ltd. Lifebuoy distributed bottles of liquid soap to all students.
- 5. The Park organized a fun poster making competition for the students.
- 6. Exciting gifts bags, refreshments and set of copies, pens and lot of sports goodies were distributed to the students for them to take the experience home.