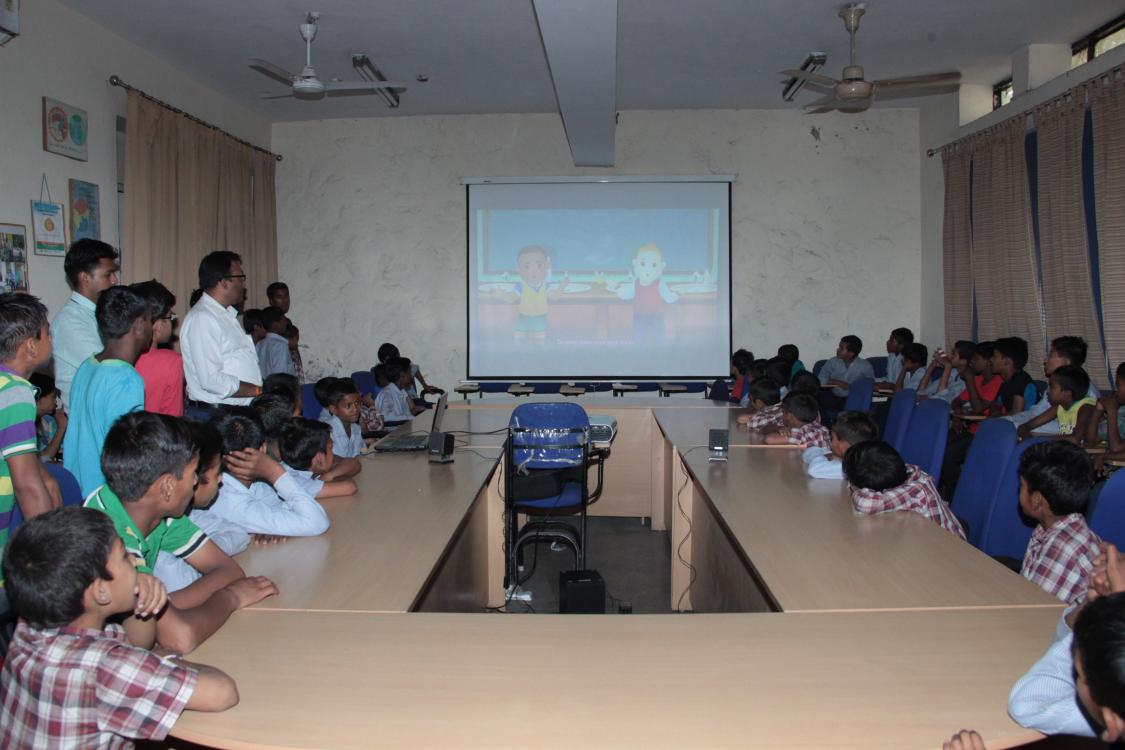

- 1. The Park created an environment in the Hotel conducive to the Hand Hygiene Day's significance with displays, videos and posters. Poster Campaign on Hand washing in all prominent areas of the hotel and hand wash stations •
- 2. The Park arranged an interesting and easy demonstration of hand washing for over 100 students and teachers. The correct steps of washing and sanitizing the hands were told to the children.
- 3. The Park put together videos to add fun to learning about hand hygiene at home, work, hotel premises and kitchens.
- 4. The Park associated with Lifebuoy as a brand for our CSR activity. It is well known that Lifebuoy is The Worlds No 1 germ protection and hygiene and the world leading soap by Hindustan Unilever Ltd. Lifebuoy distributed bottles of liquid soap to all students.
- 5. The Park organized a fun poster making competition for the students.
- 6. Exciting gifts bags, refreshments and set of copies, pens and lot of sports goodies were distributed to the students for them to take the experience home.