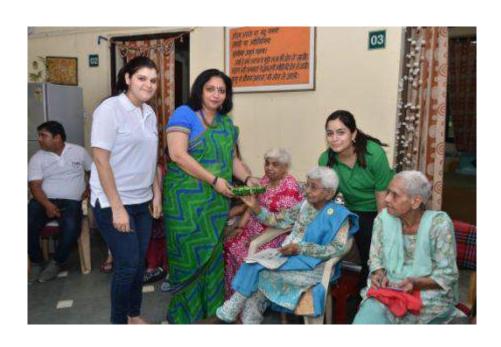

# June 3 - Friday

A visit to Aaradhana home for senior citizens was a great way to share love and plant saplings together. It was an afternoon of entertainment followed by lunch.