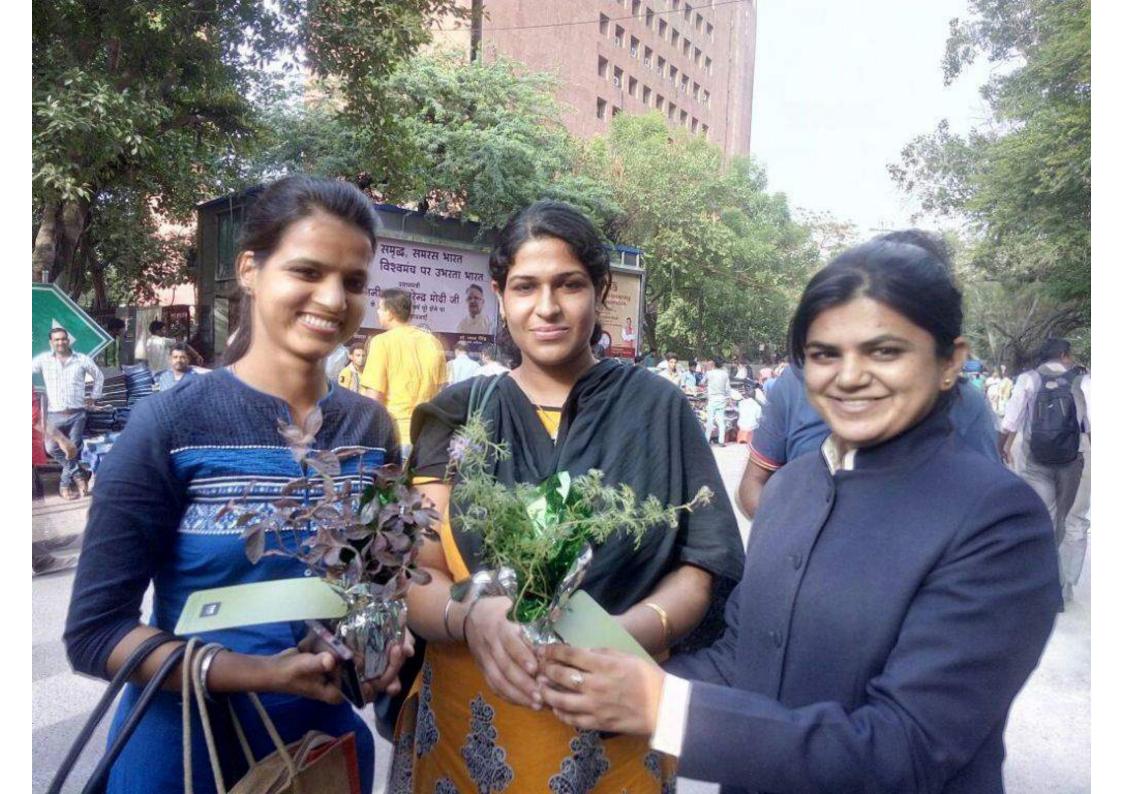

### June 1 – Wednesday

Street Play "Jungle Book 2016" was a fantastic potrayal of wildlife conservation, written and directed by team members. Saplings were distributed to public and our guests who really appreciated this gesture that marked a global cause.

## June 5 - Sunday

March with the team on Parliament Street brought the whole group together showing unity and solidarity in making this a successful five day event to make a difference in this large movement. To create a Green Environment awareness the entire back areas were displayed with posters on themes of Environment. Preservation and Conservation. The hotel came alive to drive zero tolerance and support this cause.