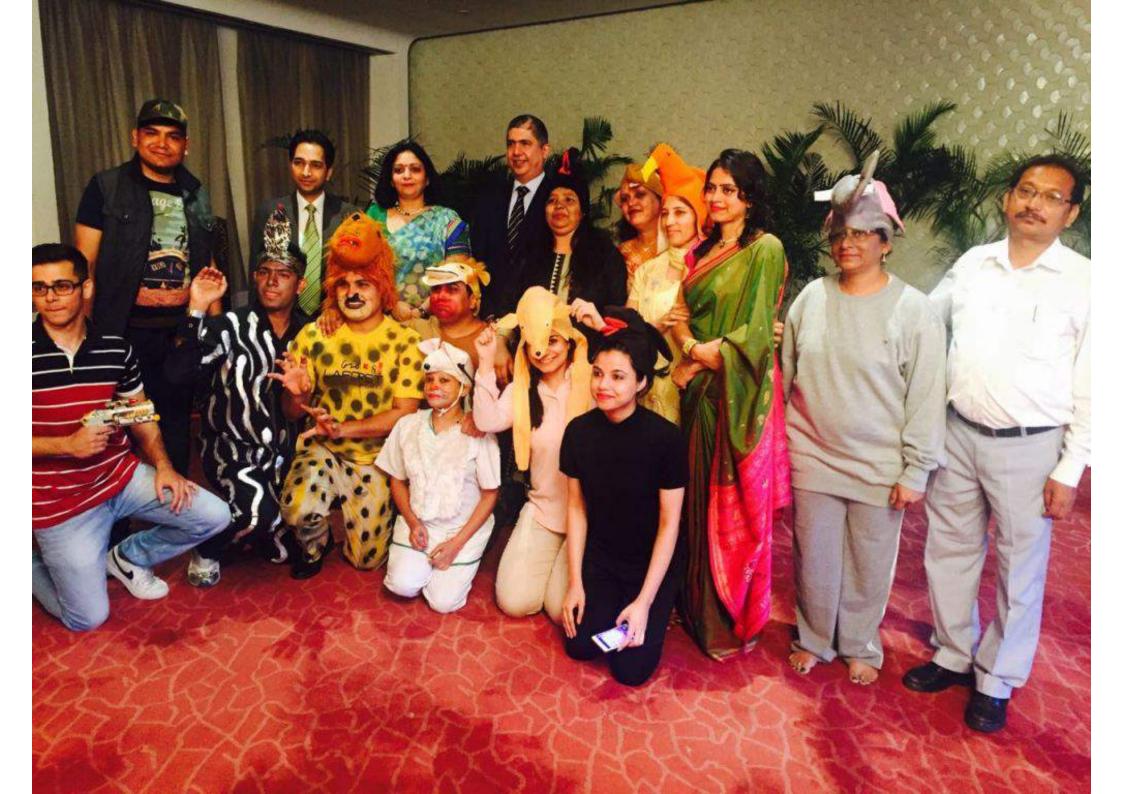

### June 1 – Wednesday

Street Play "Jungle Book 2016" was a fantastic potrayal of wildlife conservation, written and directed by team members. Saplings were distributed to public and our guests who really appreciated this gesture that marked a global cause.