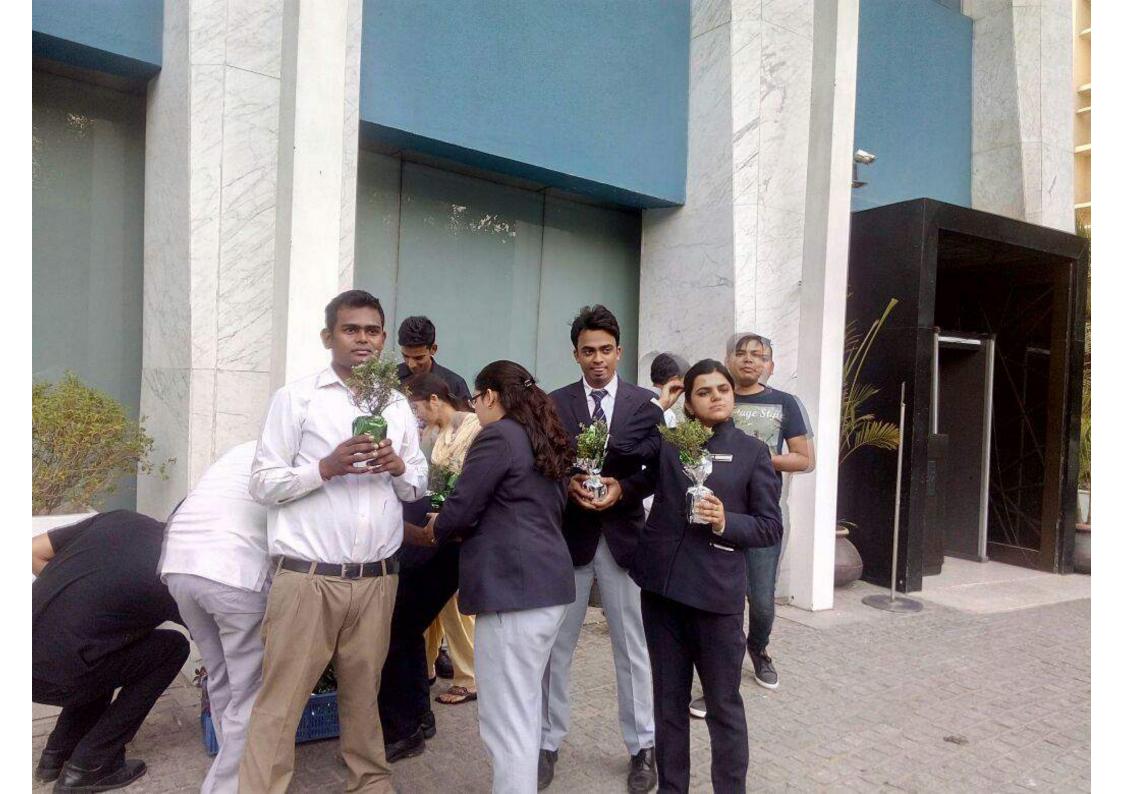

### June 1 – Wednesday

Street Play "Jungle Book 2016" was a fantastic potrayal of wildlife conservation, written and directed by team members. Saplings were distributed to public and our guests who really appreciated this gesture that marked a global cause.