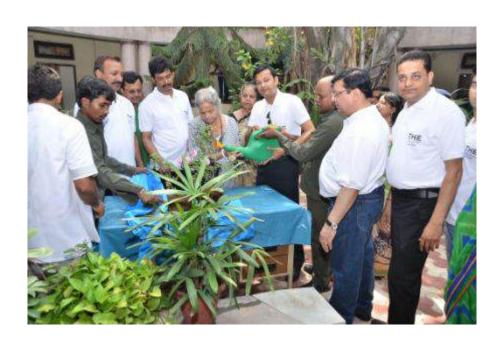

# June 3 - Friday

A visit to Aaradhana home for senior citizens was a great way to share love and plant saplings together. It was an afternoon of entertainment followed by lunch.