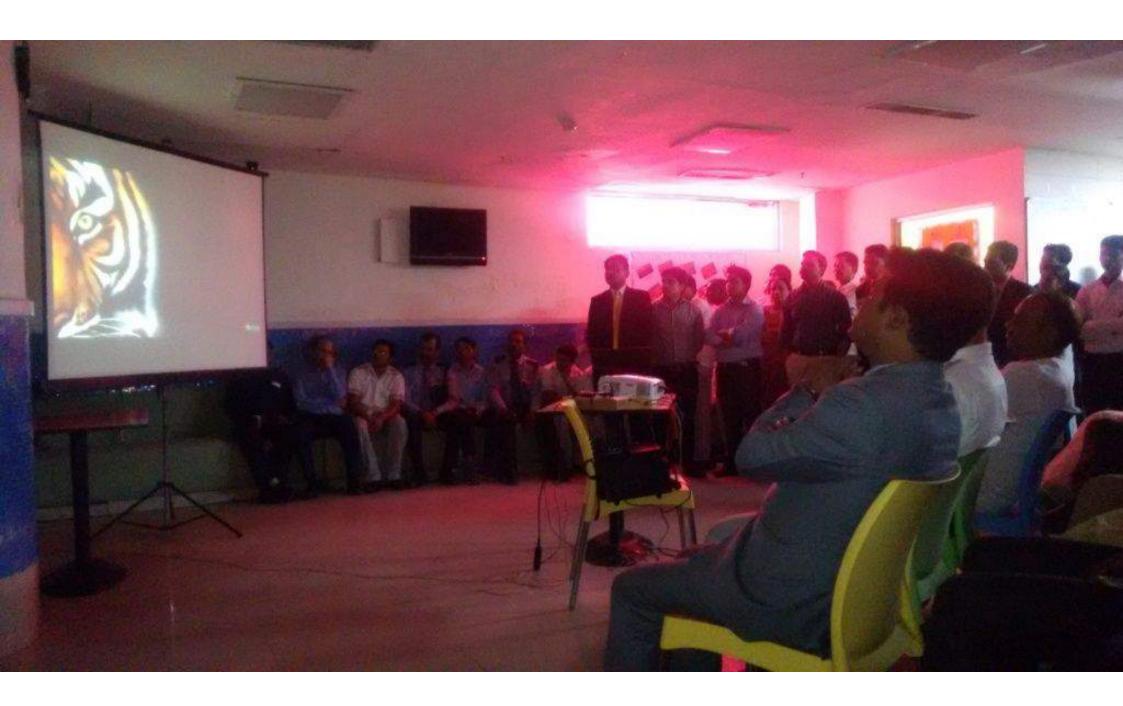

### June 2 – Thursday

Screening of documentaries related to environmental issues were screened for our team members in the cafeteria.

These had strong messages in hindi and english making it very effective.