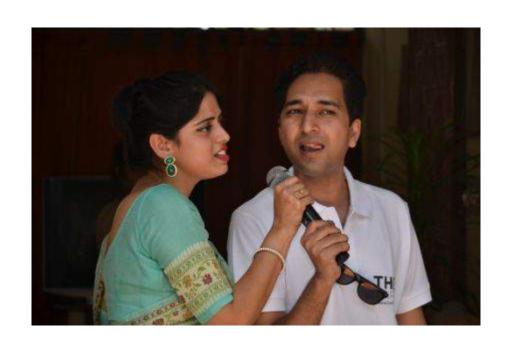

### June 1 – Wednesday

Street Play "Jungle Book 2016" was a fantastic potrayal of wildlife conservation, written and directed by team members. Saplings were distributed to public and our guests who really appreciated this gesture that marked a global cause.