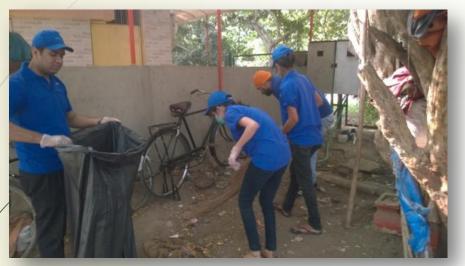

| identified four roads in the neighborhood                                                                              |
| Park Inn by Radisson Gurgaon<br>Bilaspur       | 02 lanes of 250 mtrs each which are in periphery of hotel and would take care of its regular upkeep and cleanliness    |
| Park Inn by Radisson New Delhi IP<br>Extension | Adoption of the Park next to the Hotel / Service Road in front of hotel                                                |

# Swachh Bharat Abhiyan Mission in Action

#### Radisson Blu Hotel Marina, NewDelhi



#### Radisson Blu Hotel Marina, New Delhi

Before



Before



After





Radisson Blu Hotel Indore



#### Radisson Blu Hotel Indore



Before





After



#### Radisson Blu Hotel Ahmedabad



# Radisson Blu Hotel Ahmedabad

Before









# Radisson Blu Resort & Spa Hotel Alibaug



# Radisson Blu Resort & Spa Alibaug

Before



Before



After





Radisson Blu Hotel Amritsar



#### Radisson Blu Hotel Amritsar









#### Radisson Blu Hotel New Delhi Paschim Vihar



#### Radisson Blu Hotel New Delhi Paschim Vihar

Before



Before



After





#### Radisson Blu Hotel New Delhi Dwarka

Before





#### Radisson Blu Hotel Greater Noida



#### Radisson Blu Hotel Greater Noida

Before



Before



After





#### Radisson Blu Hotel Haridwar

Internal Poster making competition





Radisson Blu Hotel Jaipur



# Radisson Blu Hotel Jaipur

Before



Before



After





Radisson Blu Hotel Ludhaina



# Radisson Blu Hotel Ludhaina

Before



Before



After





# Radisson Blu Hotel Mysore



# Radisson Blu Hotel My