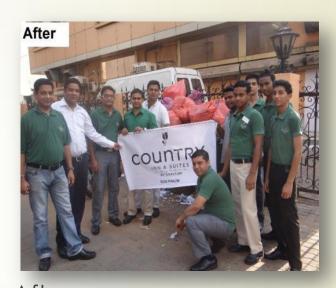

#### Area Adoption: Country Inn & Suites

| Hotel Name                 | Area Adopted                                                                                                                                                                                                                                              |
|----------------------------|-----------------------------------------------------------------------------------------------------------------------------------------------------------------------------------------------------------------------------------------------------------|
| CIS Ahmedabad              | Surdhara Circle to Sal Hospital / Surdhara Circle to Goyal Intercity / Sarthak bungalows to Mandir Marg / Mandir Marg to Sarjan Tower                                                                                                                     |
| CIS Ajmer                  | 4 streets near the hotel to be cleaned and maintained by the hotel.                                                                                                                                                                                       |
| CIS Amritsar - Queens Road | All the four lanes around our hotel                                                                                                                                                                                                                       |
| CIS Goa Candolim           | One main road and three local streets of Bamonvaddo, Candolim area.                                                                                                                                                                                       |
| CIS Goa Panjim             | Four streets that surround hotel in the Patto Plaza in Panjim                                                                                                                                                                                             |
| CIS Gurgaon - Sector 12    | Prem Nagar Street / Sec-12, A Street / KVS Street Old Dlf / Mata Road                                                                                                                                                                                     |
| CIS Gurgaon - Sector 29    | One stretch of road in-front hotel / side                                                                                                                                                                                                                 |
| CIS Gurgaon Udvog Vihar    | Hotel Gate No. 3 to Educomp building at Kapashera Road / From Educomp building to Smile building on Udyog Vihar Phase 3 road / Hotel Gate no. 2 to Smile building Udyog Vihar Phase 3 road / Gate No. 1 to SMS Seimag square on Udyog Vihar Phase 3 road. |
| CIS Haridwar               | The Daksh Prajapati Temple at Kankhal, Haridwar                                                                                                                                                                                                           |
| CIS Indore                 | Service Road adjacent to A.B Road / Service road near to hotel / Approach road to hotel / Road parallel to service lane                                                                                                                                   |
| CIS Jaipur                 | Khasa kothi & CIS outer area up to parking / Circuit House (auto stand & 2 islands) / CIS In gate & petrol Pump / Burlington Hall & TOT                                                                                                                   |