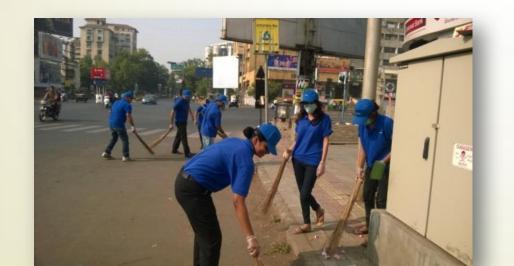

| identified four roads in the neighborhood                                                                              |
| Park Inn by Radisson Gurgaon<br>Bilaspur       | 02 lanes of 250 mtrs each which are in periphery of hotel and would take care of its regular upkeep and cleanliness    |
| Park Inn by Radisson New Delhi IP<br>Extension | Adoption of the Park next to the Hotel / Service Road in front of hotel                                                |

# Swachh Bharat Abhiyan Mission in Action

#### Radisson Blu Hotel Marina, NewDelhi



#### Radisson Blu Hotel Marina, New Delhi

Before



Before



After





Radisson Blu Hotel Indore



#### Radisson Blu Hotel Indore



Before





After



#### Radisson Blu Hotel Ahmedabad



# Radisson Blu Hotel Ahmedabad

Before









# Radisson Blu Resort & Spa Hotel Alibaug



# Radisson Blu Resort & Spa Alibaug

Before



Before



After





Radisson Blu Hotel Amritsar



#### Radisson Blu Hotel Amritsar









#### Radisson Blu Hotel New Delhi Paschim Vihar



#### Radisson Blu Hotel New Delhi Paschim Vihar

Before



Before



After





#### Radisson Blu Hotel New Delhi Dwarka

Before





#### Radisson Blu Hotel Greater Noida



#### Radisson Blu Hotel Greater Noida

Before



Before



After





#### Radisson Blu Hotel Haridwar

Internal Poster making competition





Radisson Blu Hotel Jaipur



# Radisson Blu Hotel Jaipur

Before



Before



After





Radisson Blu Hotel Ludhaina



# Radisson Blu Hotel Ludhaina

Before



Before



After





# Radisson Blu Hotel Mysore



# Radisson Blu Hotel Mysore