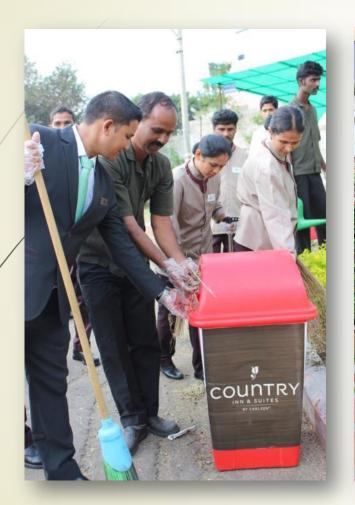

#### Area Adoption: Country Inn & Suites

| Hotel Name                 | Area Adopted                                                                                                                                                                                                                                              |
|----------------------------|-----------------------------------------------------------------------------------------------------------------------------------------------------------------------------------------------------------------------------------------------------------|
| CIS Ahmedabad              | Surdhara Circle to Sal Hospital / Surdhara Circle to Goyal Intercity / Sarthak bungalows to Mandir Marg / Mandir Marg to Sarjan Tower                                                                                                                     |
| CIS Ajmer                  | 4 streets near the hotel to be cleaned and maintained by the hotel.                                                                                                                                                                                       |
| CIS Amritsar - Queens Road | All the four lanes around our hotel                                                                                                                                                                                                                       |
| CIS Goa Candolim           | One main road and three local streets of Bamonvaddo, Candolim area.                                                                                                                                                                                       |
| CIS Goa Panjim             | Four streets that surround hotel in the Patto Plaza in Panjim                                                                                                                                                                                             |
| CIS Gurgaon - Sector 12    | Prem Nagar Street / Sec-12, A Street / KVS Street Old Dlf / Mata Road                                                                                                                                                                                     |
| CIS Gurgaon - Sector 29    | One stretch of road in-front hotel / side                                                                                                                                                                                                                 |
| CIS Gurgaon Udvog Vihar    | Hotel Gate No. 3 to Educomp building at Kapashera Road / From Educomp building to Smile building on Udyog Vihar Phase 3 road / Hotel Gate no. 2 to Smile building Udyog Vihar Phase 3 road / Gate No. 1 to SMS Seimag square on Udyog Vihar Phase 3 road. |
| CIS Haridwar               | The Daksh Prajapati Temple at Kankhal, Haridwar                                                                                                                                                                                                           |
| CIS Indore                 | Service Road adjacent to A.B Road / Service road near to hotel / Approach road to hotel / Road parallel to service lane                                                                                                                                   |
| CIS Jaipur                 | Khasa kothi & CIS outer area up to parking / Circuit House (auto stand & 2 islands) / CIS In gate & petrol Pump / Burlington Hall & TOT                                                                                                                   |