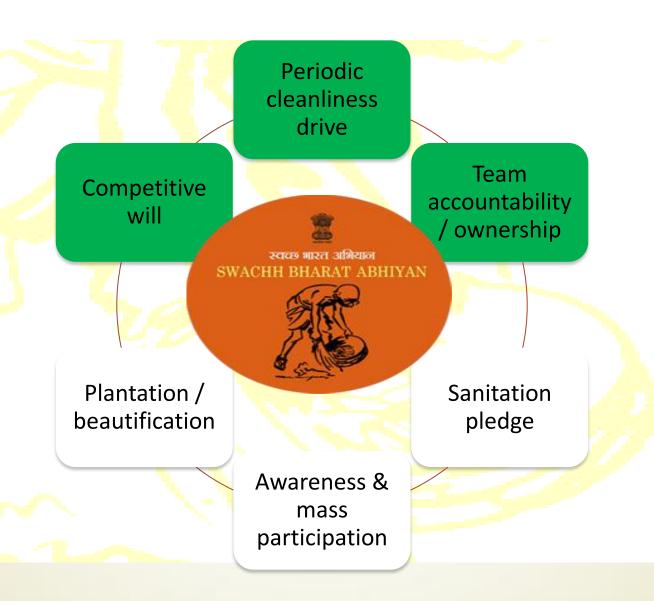

# Swachh Bharat Abhiyan at

Carlson Rezidor Hotel Group

MISSION IN ACTION

#### **Objective**

Clean up the country by 2019, 150<sup>th</sup> birth anniversary of Mahatma Gandhi Complete sanitation facilities in all areas of India in the next five years

Getting rid of open defecation

Proper management & treatment of both solid & liquid waste









# Carlson's Approach to "Swachh Bharat Abhiyan"

Adopting streets within hotel vicinity & be responsible for their upkeep / cleanliness.

**Area Identification** 

**Define Framework** 

Partnership & initiative-oriented mass movement

Sustainable Intervention

#### 06 Block Framework



# <u>Area Adoption – Radisson Blu Hotels</u>

| Hotel Name                                      | Area Adopted                                                                                                                                                                                                                                                               |
|-------------------------------------------------|----------------------------------------------------------------------------------------------------------------------------------------------------------------------------------------------------------------------------------------------------------------------------|
| Radisson Blu Ahmedabad                          | 4 streets, converging at Panchwati cross roads